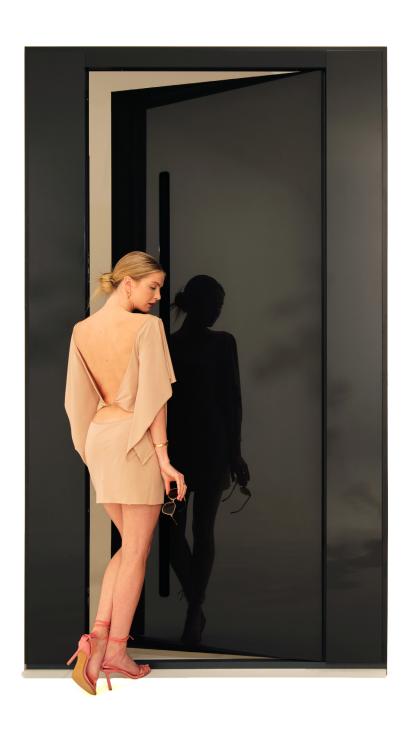

## Lumina

## THE PERFECT FUSION OF MINIMALISM AND MODERN ELEGANCE

Lumina, the recessed, illuminated handle is a masterpiece that blends seamlessly with the door's architecture, offering a sophisticated glow that elevates any entryway.

The harmonious fusion of light and lunar elegance defines the Lumina handle, making it a perfect addition to doors that seek to convey both style and functionality. Its unique recessed design ensures a sleek appearance, while the gentle illumination provides a touch of contemporary allure.

The Lumina handle stands as a testament to the Zero Collection's core philosophy—meticulous design and perfectly homogeneous finishing. This handle doesn't just enhance the aesthetic appeal of your door; it becomes an integral part of the architectural experience.

Experience the perfect blend of elegance and innovation with the Lumina handle, where light meets design to create an entryway that speaks of elegance and refinement.