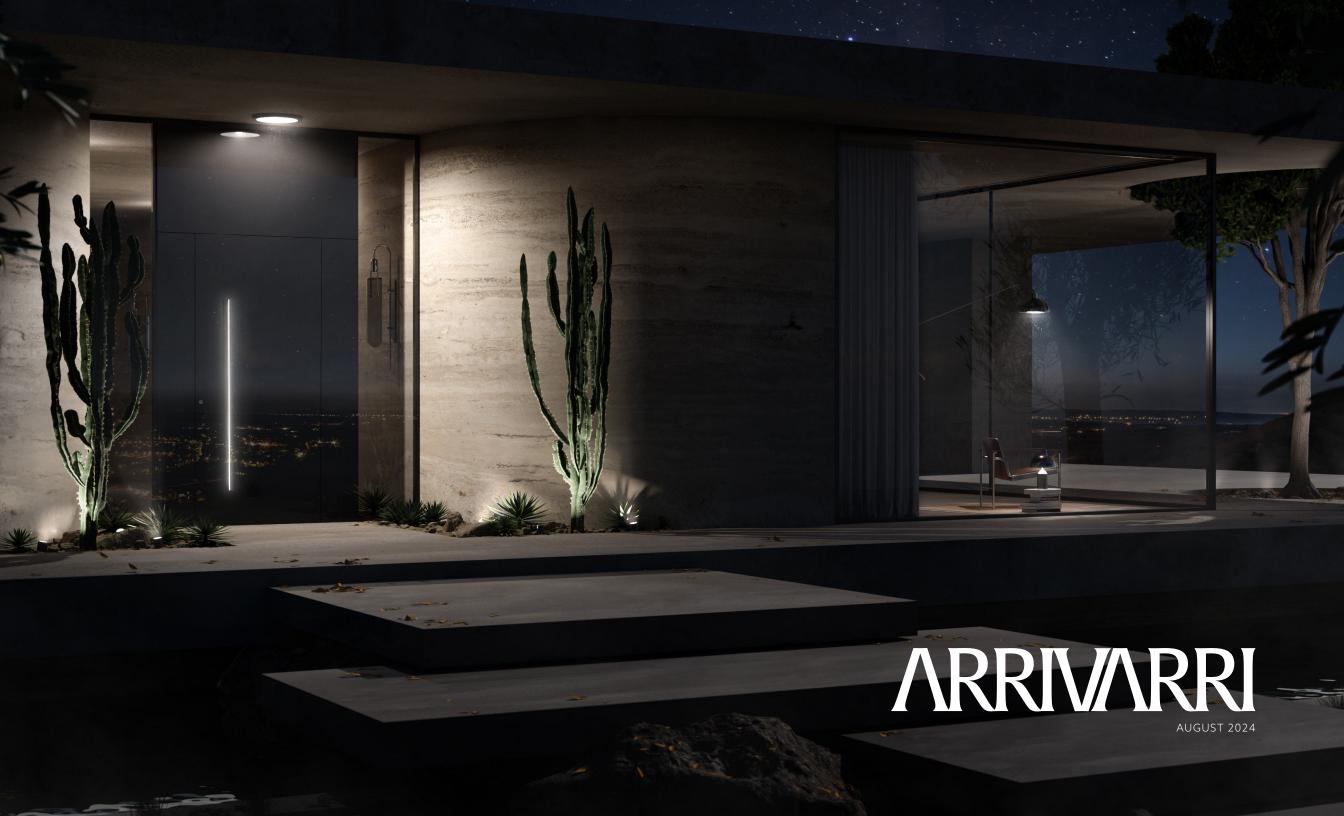

## Modella Zero, Porta di Vetro

THE ART OF ENTRY

## CRAFTING ENTRYWAYS TO STYLE, SOPHISTICATION, AND INNOVATION.

Our latest collection Modella Zero lush mounted entry doors embodies the essence of elegance, modern design and can be completely customized.

Available in both pivot and hinged versions, these entry doors provide unparalleled versatility in design and function. As masters of our craft, Arrivarri is dedicated to the proud tradition of European craftsmanship.

Our expertise in architectural design, material engineering, and cutting-edge technology converge to produce a singular product: the finest doors in the world.

Your home's front door is more than just a portal for entry and exit. It is the beginning and end to every experience you endeavor in and out of your home.

An ARRIVARRI entryway is an architectural statement designed to complement your tastes, protect your domain and improve the quality of daily life.

— Sebastian Gasser
CHIEF EXECUTIVE OFFICER, ARRIVARRI USA