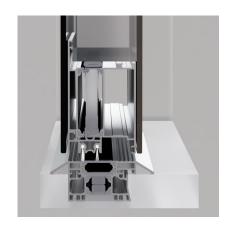

## The Precision of Concealed Hinges

## DISCOVER THE BEAUTY AND PRECISION OF INVISIBLE HINGES.

Designed to offer the highest performance and reliability, these invisible hinges ensure a high load capacity while maintaining a sleek and minimalist appearance.

Top-quality hinges are fully adjustable in three axes, allowing for precise alignment and seamless integration within the door frame. Internally integrated, they offer an elegant solution that enhances the door's aesthetics without compromising on functionality.

Crafted to be corrosion-resistant and maintenance-free, these concealed hinges deliver enduring performance that withstands the test of time.

Experience the perfect blend of elegance and engineering with our concealed hinges, where design meets durability.