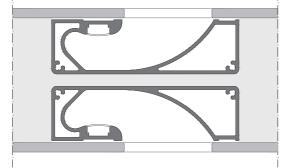

## ↑ Technical Information

**PIVOT DOOR** 

#### **MONUMENTAL**

The grandeur of the monumental frame adds a striking visual element to the entryway, making a bold statement that underscores the importance of the entrance. Its robust construction and refined design contribute to a powerful first impression.

#### **INVISIBLE**

The invisible frame allows a sleek, uninterrupted appearance where the door blends seamlessly with the wall. This design creates a minimalist aesthetic, emphasizing clean lines and a modern look.

#### MONUMENTAL

Pivot doors with a monumental frame offer a sophisticated push and pull opening solution, combining architectural elegance with practical functionality. Doors are complemented by a soft-closing option that ensures a smooth and silent operation.

#### **INVISIBLE**

Pivot doors with invisible frame enhanced with push and pull opening providing a refined touch of elegance while maintaining a clean, uninterrupted aesthetic. The invisible frame creates a minimalist look, allowing the door to appear as if it's floating within the wall.