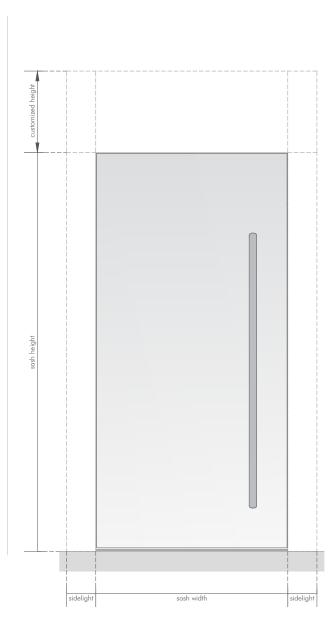

#### Illuminated Recessed Handle

#### **LUMINA**

The Lumina handle from
the Zero Collection
embodies the ultimate
combination of
minimalist design and
modern elegance. This
recessed, illuminated
handle is a masterpiece
that blends seamlessly
with the door's
architecture, offering a
sophisticated glow that
elevates any entryway.