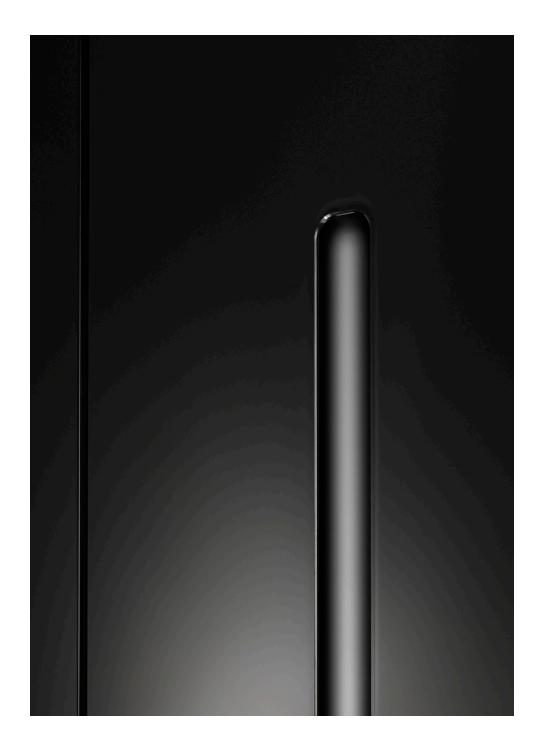

#### Illuminated Recessed Handle

#### **LUMINA**

The Lumina handle from
the Zero Collection
embodies the ultimate
combination of
minimalist design and
modern elegance. This
recessed, illuminated
handle is a masterpiece
that blends seamlessly
with the door's
architecture, offering a
sophisticated glow that
elevates any entryway.