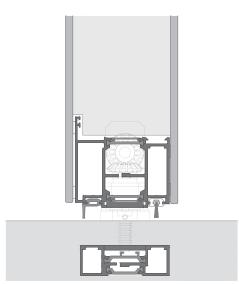

### Wall & Ceiling Frame Variants

#### **MONUMENTAL**

The Monumental wall
Frame adds a striking
visual element to the
entryway, making a bold
statement that highlights
the significance of the
entrance. Its impressive
design serves as a focal
point, emphasizing the
grandeur and importance
of the space while
enhancing the overall
architectural impact.

#### **MONUMENTAL**

The Monumental ceiling
Frame achieves an
elegant, minimalist
aesthetic by emphasizing
clean lines and a modern
look. It enhances spatial
flow and visual harmony
by eliminating visible hardware, creating a seamless
transition between door
and ceiling.