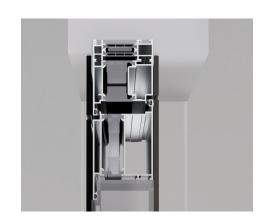

## The Precision of Concealed Hinges

## DISCOVER THE BEAUTY AND PRECISION OF INVISIBLE HINGES.

Designed to offer the highest performance and reliability, these invisible hinges ensure a high load capacity while maintaining a sleek and minimalist appearance.

Top-quality hinges are fully adjustable in three axes, allowing for precise alignment and seamless integration within the door frame. Internally integrated, they offer an elegant solution that enhances the door's aesthetics without compromising on functionality.

Crafted to be corrosion-resistant and maintenance-free, these concealed hinges deliver enduring performance that withstands the test of time.

Experience the perfect blend of elegance and engineering with our concealed hinges, where design meets durability.