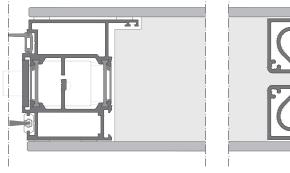

### Opening Variants

#### **INSIDE LEFT**

Hinged doors designed with an inside left opening exude a refined presence while ensuring seamless integration into your space. Doors are complemented by top-quality hinges that are fully adjustable in three axes, guaranteeing a smooth and silent operation.

#### **INSIDE RIGHT**

Experience unparalleled sophistication with our hinged doors, designed with an inside right opening to seamlessly integrate into your space. These doors make a striking statement, combining refined elegance with practical functionality.