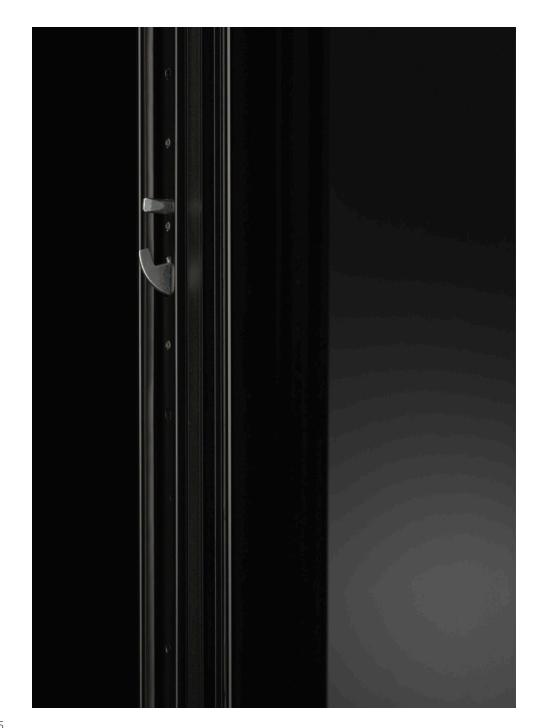

## The Precision of Concealed Hinges

## DISCOVER THE BEAUTY AND PRECISION OF INVISIBLE HINGES.

Designed to offer the highest performance and reliability, these invisible hinges ensure a high load capacity while maintaining a sleek and minimalist appearance.

Top-quality hinges are fully adjustable in three axes, allowing for precise alignment and seamless integration within the door frame. Internally integrated, they offer an elegant solution that enhances the door's aesthetics without compromising on functionality.

Crafted to be corrosion-resistant and maintenance-free, these concealed hinges deliver enduring performance that withstands the test of time.

Experience the perfect blend of elegance and engineering with our concealed hinges, where design meets durability.