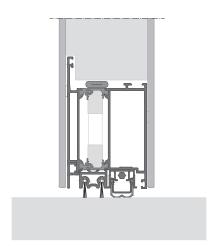

## ↑ Technical Information

**PIVOT DOOR** 

#### **MONUMENTAL**

The grandeur of the monumental frame adds a striking visual element to the entryway, making a bold statement that underscores the importance of the entrance. Its robust construction and refined design contribute to a powerful first impression.

#### **INVISIBLE**

The invisible frame allows a sleek, uninterrupted appearance where the door blends seamlessly with the wall. This design creates a minimalist aesthetic, emphasizing clean lines and a modern look.