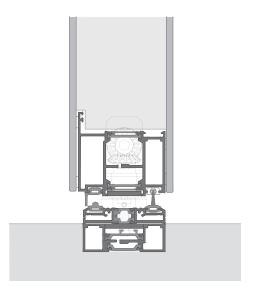

## Technical Information

HINGED DOOR

#### Frame Variants

#### **MONUMENTAL**

The grandeur of the monumental frame adds a striking visual element to the entryway, making a bold statement that underscores the importance of the entrance. Its robust construction and refined design contribute to a powerful first impression.

#### **MONUMENTAL**

The Monumental wall
Frame adds a striking
visual element to the
entryway, making a bold
statement that highlights
the significance of the
entrance. Its impressive
design serves as a focal
point, emphasizing the
grandeur and importance
of the space while
enhancing the overall
architectural impact.

#### **MONUMENTAL**

The Monumental ceiling
Frame achieves an
elegant, minimalist
aesthetic by emphasizing
clean lines and a modern
look. It enhances spatial
flow and visual harmony
by eliminating visible hardware, creating a seamless
transition between door
and ceiling.

#### **ZERO**

The Zero variant is designed to be completely invisible, creating a minimalist aesthetic that emphasizes clean lines and a modern look. Ideal for contemporary architectural projects where a seamless option is ideal for contemporary architectural projects where a seamless, unobtrusive threshold is desired.

#### **MIDIA**

The Mida threshold provides a solid, robust option that excels in both performance and durability. Its design ensures excellent waterproofing, making it suitable for areas where weather resistance is needed without compromising on style.

#### **ALTA**

The Alta threshold is crafted to withstand harsh conditions while maintaining a sleek, sophisticated appearance. It's perfect for projects that require a high level of durability and effective waterproofing without sacrificing visual appeal.

#### ALTA+

The Alta+ threshold ensures high durability and effective waterproofing. Additionally, the Alta+ is engineered to facilitate smooth mobility, ensuring easy movement in and out.