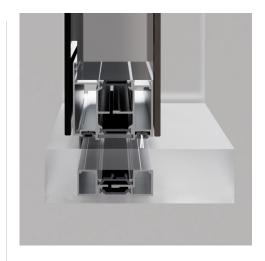

#### Threshold Variants

#### **ZERO**

The Zero variant is designed to be completely invisible, creating a minimalist aesthetic that emphasizes clean lines and a modern look. This option is ideal for contemporary architectural projects where a seamless, unobtrusive threshold is desired.

#### **MIDIA**

The Mida threshold provides a solid, robust option that excels in both performance and durability. Its design ensures excellent waterproofing, making it suitable for areas where weather resistance is needed without compromising on style.

#### **ALTA**

The Alta variant combines strength with superior water prote tion.
This threshold is crafted to withstand harsh conditions while maintaining a sleek, sophisticated appearance. It's perfect for projects that require a high level of durability and effective waterproofing without sacrificing visual appeal.