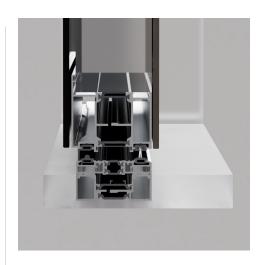

## Technical Information

HINGED DOOR

#### Frame Variants

#### **MONUMENTAL**

The grandeur of the monumental frame adds a striking visual element to the entryway, making a bold statement that underscores the importance of the entrance. Its robust construction and refined design contribute to a powerful first impression.

#### **MONUMENTAL**

The Monumental wall
Frame adds a striking
visual element to the
entryway, making a bold
statement that highlights
the significance of the
entrance. Its impressive
design serves as a focal
point, emphasizing the
grandeur and importance
of the space while
enhancing the overall
architectural impact.

#### **MONUMENTAL**

The Monumental ceiling
Frame achieves an
elegant, minimalist
aesthetic by emphasizing
clean lines and a modern
look. It enhances spatial
flow and visual harmony
by eliminating visible hardware, creating a seamless
transition between door
and ceiling.

#### **ZERO**

The Zero variant is designed to be completely invisible, creating a minimalist aesthetic that emphasizes clean lines and a modern look. Ideal for contemporary architectural projects where a seamless option is ideal for contemporary architectural projects where a seamless, unobtrusive threshold is desired.

#### **MIDIA**

The Mida threshold provides a solid, robust option that excels in both performance and durability. Its design ensures excellent waterproofing, making it suitable for areas where weather resistance is needed without compromising on style.

#### **ALTA**

The Alta threshold is crafted to withstand harsh conditions while maintaining a sleek, sophisticated appearance. It's perfect for projects that require a high level of durability and effective waterproofing without sacrificing visual appeal.

#### ALTA+

The Alta+ threshold ensures high durability and effective waterproofing. Additionally, the Alta+ is engineered to facilitate smooth mobility, ensuring easy movement in and out.