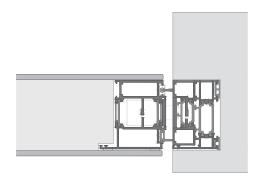

## ↑ Technical Information

**PIVOT DOOR** 

#### MONUMENTAL

Pivot doors with a monumental frame offer a sophisticated push and pull opening solution, combining architectural elegance with practical functionality. Doors are complemented by a soft-closing option that ensures a smooth and silent operation.

#### **INVISIBLE**

Pivot doors with invisible frame enhanced with push and pull opening providing a refined touch of elegance while maintaining a clean, uninterrupted aesthetic. The invisible frame creates a minimalist look, allowing the door to appear as if it's floating within the wall.