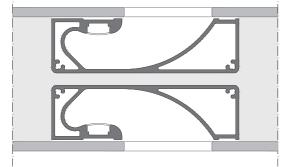

#### **MONUMENTAL**

The grandeur of the monumental frame adds a striking visual element to the entryway, making a bold statement that underscores the importance of the entrance. Its robust construction and refined design contribute to a powerful first impression.

#### **INVISIBLE**

The invisible frame allows a sleek, uninterrupted appearance where the door blends seamlessly with the wall. This design creates a minimalist aesthetic, emphasizing clean lines and a modern look.

#### MONUMENTAL

Pivot doors with a monumental frame offer a sophisticated push and pull opening solution, combining architectural elegance with practical functionality. Doors are complemented by a soft-closing option that ensures a smooth and silent operation.

#### **INVISIBLE**

Pivot doors with invisible frame enhanced with push and pull opening providing a refined touch of elegance while maintaining a clean, uninterrupted aesthetic. The invisible frame creates a minimalist look, allowing the door to appear as if it's floating within the wall.