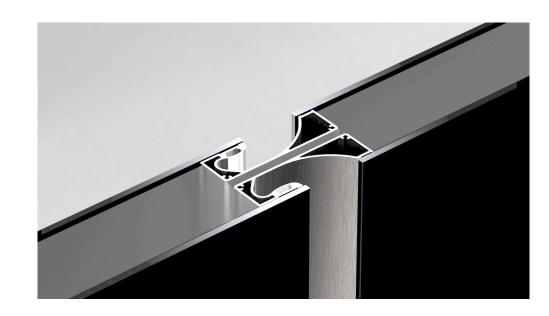

#### Illuminated Recessed Handle

#### **LUMINA**

The Lumina handle from
the Zero Collection
embodies the ultimate
combination of
minimalist design and
modern elegance. This
recessed, illuminated
handle is a masterpiece
that blends seamlessly
with the door's
architecture, offering a
sophisticated glow that
elevates any entryway.