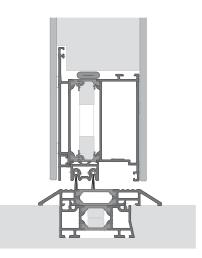

## Technical Information

HINGED DOOR

#### Frame Variants

#### **MONUMENTAL**

The grandeur of the monumental frame adds a striking visual element to the entryway, making a bold statement that underscores the importance of the entrance. Its robust construction and refined design contribute to a powerful first impression.