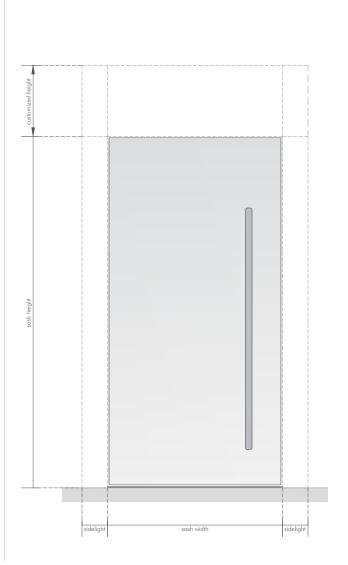

## ↑ Technical Information

**PIVOT DOOR** 

#### **MONUMENTAL**

The grandeur of the monumental frame adds a striking visual element to the entryway, making a bold statement that underscores the importance of the entrance. Its robust construction and refined design contribute to a powerful first impression.

#### **INVISIBLE**

The invisible frame allows a sleek, uninterrupted appearance where the door blends seamlessly with the wall. This design creates a minimalist aesthetic, emphasizing clean lines and a modern look.

#### MONUMENTAL

Pivot doors with a monumental frame offer a sophisticated push and pull opening solution, combining architectural elegance with practical functionality. Doors are complemented by a soft-closing option that ensures a smooth and silent operation.

#### **INVISIBLE**

Pivot doors with invisible frame enhanced with push and pull opening providing a refined touch of elegance while maintaining a clean, uninterrupted aesthetic. The invisible frame creates a minimalist look, allowing the door to appear as if it's floating within the wall.

#### **MONUMENTAL**

The Monumental wall Frame adds a striking visual element to the entryway, making a bold statement that highlights the significance of the entrance. Its impressive design serves as a focal point, emphasizing the grandeur and importance of the space while enhancing the overall architectural impact.

#### **INVISIBLE**

ARRIVARRI

The Invisible wall Frame achieves an elegant, minimalist aesthetic by emphasizing clean lines and a modern look. It enhances spatial flow and visual harmony by eliminating visible hardware, creating a seamless transition between door and wall.

### Ceiling Frame Variants

#### **MONUMENTAL**

The Monumental Ceiling
Frame adds a striking
visual element to the
entryway, making a bold
statement that highlights
the significance of the
entrance. Its impressive
design serves as a focal
point, emphasizing the
grandeur and importance
of the space while
enhancing the overall
architectural impact.

#### **INVISIBLE**

The Invisible ceiling
Frame achieves an
elegant, minimalist
aesthetic by emphasizing
clean lines and a modern
look. It enhances spatial
flow and visual harmony
by eliminating visible
hardware, creating a
seamless transition
between door and
ceiling.

#### Threshold Variants

#### **ZERO**

The Zero variant is designed to be completely invisible, creating a minimalist aesthetic that emphasizes clean lines and a modern look. This option is ideal for contemporary architectural projects where a seamless, unobtrusive threshold is desired.

#### **MIDIA**

The Mida threshold provides a solid, robust option that excels in both performance and durability. Its design ensures excellent waterproofing, making it suitable for areas where weather resistance is needed without compromising on style.

#### **ALTA**

The Alta variant combines strength with superior water prote tion.
This threshold is crafted to withstand harsh conditions while maintaining a sleek, sophisticated appearance. It's perfect for projects that require a high level of durability and effective waterproofing without sacrificing visual appeal.

#### Illuminated Recessed Handle

#### **LUMINA**

The Lumina handle from
the Zero Collection
embodies the ultimate
combination of
minimalist design and
modern elegance. This
recessed, illuminated
handle is a masterpiece
that blends seamlessly
with the door's
architecture, offering a
sophisticated glow that
elevates any entryway.