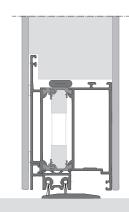

## Technical Information

HINGED DOOR

#### Frame Variants

#### **MONUMENTAL**

The grandeur of the monumental frame adds a striking visual element to the entryway, making a bold statement that underscores the importance of the entrance. Its robust construction and refined design contribute to a powerful first impression.