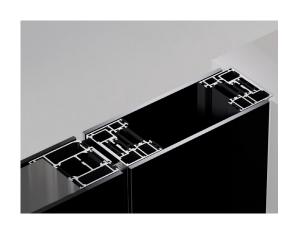

## The Precision of Concealed Hinges

## DISCOVER THE BEAUTY AND PRECISION OF INVISIBLE HINGES.

Designed to offer the highest performance and reliability, these invisible hinges ensure a high load capacity while maintaining a sleek and minimalist appearance.

Top-quality hinges are fully adjustable in three axes, allowing for precise alignment and seamless integration within the door frame. Internally integrated, they offer an elegant solution that enhances the door's aesthetics without compromising on functionality.

Crafted to be corrosion-resistant and maintenance-free, these concealed hinges deliver enduring performance that withstands the test of time.

Experience the perfect blend of elegance and engineering with our concealed hinges, where design meets durability.