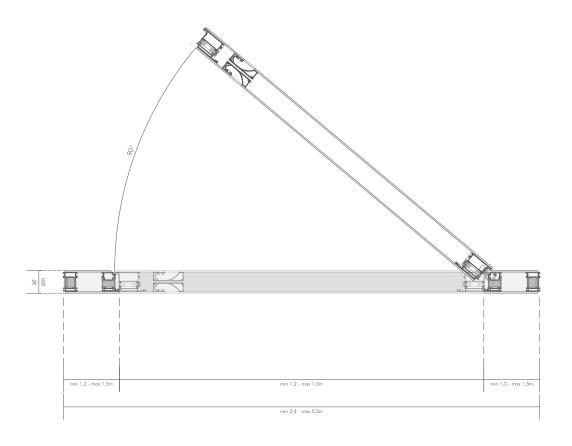

## ↑ Technical Information

**PIVOT DOOR** 

## WHERE PIVOT DOORS ACHIEVE ULTIMATE SECURITY AND MINIMALISM.

Crafted to enhance the aesthetic appeal of any space, these doors offer highly secured entryways that combine cutting-edge technology with timeless sophistication.

The minimalist design of our pivot doors highlights the quality materials and craftsmanship, creating an elegant and refined appearance. Equipped with advanced pivot mechanisms, these doors maintain the highest quality standards, ensuring smooth operation and enduring durability.