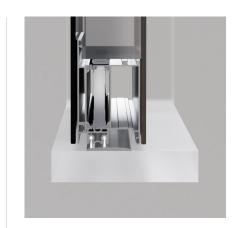

#### Threshold Variants

#### **ZERO**

The Zero variant is designed to be completely invisible, creating a minimalist aesthetic that emphasizes clean lines and a modern look. This option is ideal for contemporary architectural projects where a seamless, unobtrusive threshold is desired.

#### **MIDIA**

The Mida threshold provides a solid, robust option that excels in both performance and durability. Its design ensures excellent waterproofing, making it suitable for areas where weather resistance is needed without compromising on style.

#### **ALTA**

The Alta variant combines strength with superior water prote tion.
This threshold is crafted to withstand harsh conditions while maintaining a sleek, sophisticated appearance. It's perfect for projects that require a high level of durability and effective waterproofing without sacrificing visual appeal.