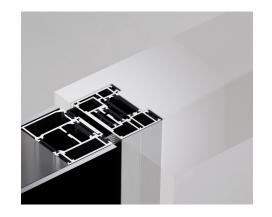

## ↑ Technical Information

**PIVOT DOOR** 

#### **MONUMENTAL**

The grandeur of the monumental frame adds a striking visual element to the entryway, making a bold statement that underscores the importance of the entrance. Its robust construction and refined design contribute to a powerful first impression.

#### **INVISIBLE**

The invisible frame allows a sleek, uninterrupted appearance where the door blends seamlessly with the wall. This design creates a minimalist aesthetic, emphasizing clean lines and a modern look.