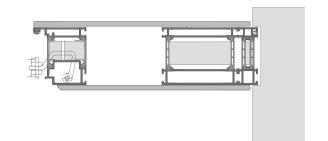

## ↑ Technical Information

**PIVOT DOOR** 

#### **MONUMENTAL**

The grandeur of the monumental frame adds a striking visual element to the entryway, making a bold statement that underscores the importance of the entrance. Its robust construction and refined design contribute to a powerful first impression.

#### **INVISIBLE**

The invisible frame allows a sleek, uninterrupted appearance where the door blends seamlessly with the wall. This design creates a minimalist aesthetic, emphasizing clean lines and a modern look.

#### MONUMENTAL

Pivot doors with a monumental frame offer a sophisticated push and pull opening solution, combining architectural elegance with practical functionality. Doors are complemented by a soft-closing option that ensures a smooth and silent operation.

#### **INVISIBLE**

Pivot doors with invisible frame enhanced with push and pull opening providing a refined touch of elegance while maintaining a clean, uninterrupted aesthetic. The invisible frame creates a minimalist look, allowing the door to appear as if it's floating within the wall.