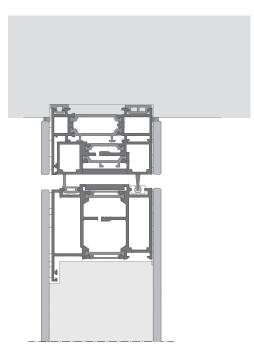

### Wall & Ceiling Frame Variants

#### **MONUMENTAL**

The Monumental wall
Frame adds a striking
visual element to the
entryway, making a bold
statement that highlights
the significance of the
entrance. Its impressive
design serves as a focal
point, emphasizing the
grandeur and importance
of the space while
enhancing the overall
architectural impact.

#### **MONUMENTAL**

The Monumental ceiling
Frame achieves an
elegant, minimalist
aesthetic by emphasizing
clean lines and a modern
look. It enhances spatial
flow and visual harmony
by eliminating visible hardware, creating a seamless
transition between door
and ceiling.