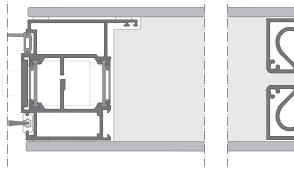

#### **MONUMENTAL**

The grandeur of the monumental frame adds a striking visual element to the entryway, making a bold statement that underscores the importance of the entrance. Its robust construction and refined design contribute to a powerful first impression.

#### **INVISIBLE**

The invisible frame allows a sleek, uninterrupted appearance where the door blends seamlessly with the wall. This design creates a minimalist aesthetic, emphasizing clean lines and a modern look.

#### **MONUMENTAL**

The Monumental wall Frame adds a striking visual element to the entryway, making a bold statement that highlights the significance of the entrance. Its impressive design serves as a focal point, emphasizing the grandeur and importance of the space while enhancing the overall architectural impact.

#### **INVISIBLE**

ARRIVARRI

The Invisible wall Frame achieves an elegant, minimalist aesthetic by emphasizing clean lines and a modern look. It enhances spatial flow and visual harmony by eliminating visible hardware, creating a seamless transition between door and wall.