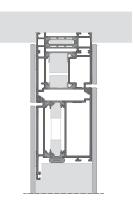

## The Precision of Concealed Hinges

## DISCOVER THE BEAUTY AND PRECISION OF INVISIBLE HINGES.

Designed to offer the highest performance and reliability, these invisible hinges ensure a high load capacity while maintaining a sleek and minimalist appearance.

Top-quality hinges are fully adjustable in three axes, allowing for precise alignment and seamless integration within the door frame. Internally integrated, they offer an elegant solution that enhances the door's aesthetics without compromising on functionality.

Crafted to be corrosion-resistant and maintenance-free, these concealed hinges deliver enduring performance that withstands the test of time.

Experience the perfect blend of elegance and engineering with our concealed hinges, where design meets durability.