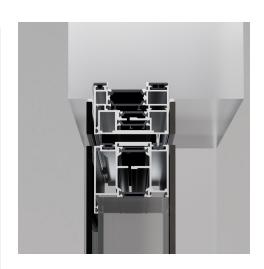

## Technical Information

HINGED DOOR

#### Frame Variants

#### **MONUMENTAL**

The grandeur of the monumental frame adds a striking visual element to the entryway, making a bold statement that underscores the importance of the entrance. Its robust construction and refined design contribute to a powerful first impression.