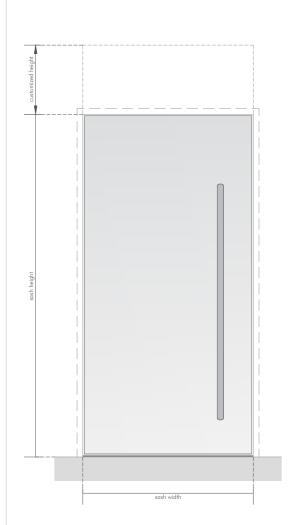

## Technical Information

HINGED DOOR

#### Frame Variants

#### **MONUMENTAL**

The grandeur of the monumental frame adds a striking visual element to the entryway, making a bold statement that underscores the importance of the entrance. Its robust construction and refined design contribute to a powerful first impression.

### Opening Variants

#### **INSIDE LEFT**

Hinged doors designed with an inside left opening exude a refined presence while ensuring seamless integration into your space. Doors are complemented by top-quality hinges that are fully adjustable in three axes, guaranteeing a smooth and silent operation.

#### **INSIDE RIGHT**

Experience unparalleled sophistication with our hinged doors, designed with an inside right opening to seamlessly integrate into your space. These doors make a striking statement, combining refined elegance with practical functionality.

### Wall & Ceiling Frame Variants

#### **MONUMENTAL**

The Monumental wall
Frame adds a striking
visual element to the
entryway, making a bold
statement that highlights
the significance of the
entrance. Its impressive
design serves as a focal
point, emphasizing the
grandeur and importance
of the space while
enhancing the overall
architectural impact.

#### **MONUMENTAL**

The Monumental ceiling
Frame achieves an
elegant, minimalist
aesthetic by emphasizing
clean lines and a modern
look. It enhances spatial
flow and visual harmony
by eliminating visible hardware, creating a seamless
transition between door
and ceiling.

#### Threshold Variants

#### **ZERO**

The Zero variant is designed to be completely invisible, creating a minimalist aesthetic that emphasizes clean lines and a modern look. Ideal for contemporary architectural projects where a seamless option is ideal for contemporary architectural projects where a seamless, unobtrusive threshold is desired.

#### **MIDIA**

The Mida threshold provides a solid, robust option that excels in both performance and durability. Its design ensures excellent waterproofing, making it suitable for areas where weather resistance is needed without compromising on style.

#### **ALTA**

The Alta threshold is crafted to withstand harsh conditions while maintaining a sleek, sophisticated appearance. It's perfect for projects that require a high level of durability and effective waterproofing without sacrificing visual appeal.

#### ALTA+

The Alta+ threshold ensures high durability and effective waterproofing. Additionally, the Alta+ is engineered to facilitate smooth mobility, ensuring easy movement in and out.

#### Illuminated Recessed Handle

#### **LUMINA**

The Lumina handle from the Zero Collection embodies the ultimate combination of minimalist design and modern elegance. This recessed, illuminated handle is a masterpiece that blends seamlessly with the door's architecture, offering a sophisticated glow that elevates any entryway.