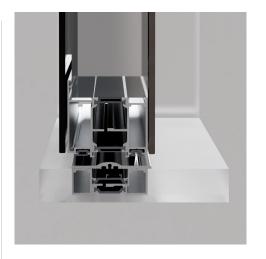

## ↑ Technical Information

**PIVOT DOOR** 

#### **MONUMENTAL**

The grandeur of the monumental frame adds a striking visual element to the entryway, making a bold statement that underscores the importance of the entrance. Its robust construction and refined design contribute to a powerful first impression.

#### **INVISIBLE**

The invisible frame allows a sleek, uninterrupted appearance where the door blends seamlessly with the wall. This design creates a minimalist aesthetic, emphasizing clean lines and a modern look.

#### **MONUMENTAL**

The Monumental wall Frame adds a striking visual element to the entryway, making a bold statement that highlights the significance of the entrance. Its impressive design serves as a focal point, emphasizing the grandeur and importance of the space while enhancing the overall architectural impact.

#### **INVISIBLE**

ARRIVARRI

The Invisible wall Frame achieves an elegant, minimalist aesthetic by emphasizing clean lines and a modern look. It enhances spatial flow and visual harmony by eliminating visible hardware, creating a seamless transition between door and wall.

#### **ZERO**

The Zero variant is designed to be completely invisible, creating a minimalist aesthetic that emphasizes clean lines and a modern look. This option is ideal for contemporary architectural projects where a seamless, unobtrusive threshold is desired.

#### **MIDIA**

The Mida threshold provides a solid, robust option that excels in both performance and durability. Its design ensures excellent waterproofing, making it suitable for areas where weather resistance is needed without compromising on style.

#### **ALTA**

The Alta variant combines strength with superior water prote tion.
This threshold is crafted to withstand harsh conditions while maintaining a sleek, sophisticated appearance. It's perfect for projects that require a high level of durability and effective waterproofing without sacrificing visual appeal.