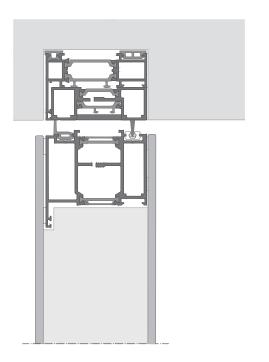

### Ceiling Frame Variants

#### **MONUMENTAL**

The Monumental Ceiling
Frame adds a striking
visual element to the
entryway, making a bold
statement that highlights
the significance of the
entrance. Its impressive
design serves as a focal
point, emphasizing the
grandeur and importance
of the space while
enhancing the overall
architectural impact.

#### **INVISIBLE**

The Invisible ceiling
Frame achieves an
elegant, minimalist
aesthetic by emphasizing
clean lines and a modern
look. It enhances spatial
flow and visual harmony
by eliminating visible
hardware, creating a
seamless transition
between door and
ceiling.