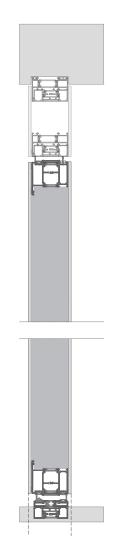

## ↑ Technical Information

**PIVOT DOOR** 

## The Precision of Concealed Hinges

## DISCOVER THE BEAUTY AND PRECISION OF INVISIBLE HINGES.

Designed to offer the highest performance and reliability, these invisible hinges ensure a high load capacity while maintaining a sleek and minimalist appearance.

Top-quality hinges are fully adjustable in three axes, allowing for precise alignment and seamless integration within the door frame. Internally integrated, they offer an elegant solution that enhances the door's aesthetics without compromising on functionality.

Crafted to be corrosion-resistant and maintenance-free, these concealed hinges deliver enduring performance that withstands the test of time.

Experience the perfect blend of elegance and engineering with our concealed hinges, where design meets durability.