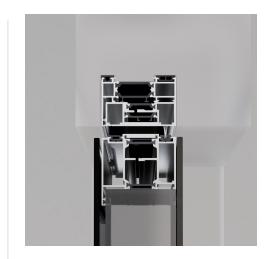

#### **MONUMENTAL**

The grandeur of the monumental frame adds a striking visual element to the entryway, making a bold statement that underscores the importance of the entrance. Its robust construction and refined design contribute to a powerful first impression.

#### **INVISIBLE**

The invisible frame allows a sleek, uninterrupted appearance where the door blends seamlessly with the wall. This design creates a minimalist aesthetic, emphasizing clean lines and a modern look.

#### **MONUMENTAL**

The Monumental wall Frame adds a striking visual element to the entryway, making a bold statement that highlights the significance of the entrance. Its impressive design serves as a focal point, emphasizing the grandeur and importance of the space while enhancing the overall architectural impact.

#### **INVISIBLE**

ARRIVARRI

The Invisible wall Frame achieves an elegant, minimalist aesthetic by emphasizing clean lines and a modern look. It enhances spatial flow and visual harmony by eliminating visible hardware, creating a seamless transition between door and wall.