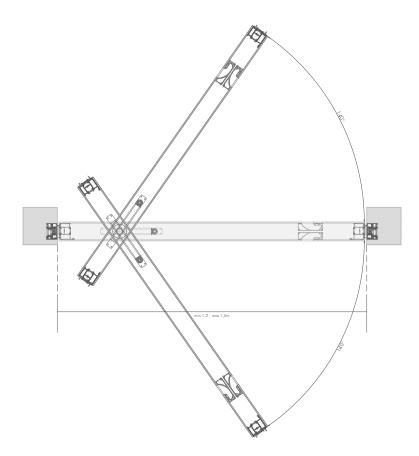

## Technical Information

HINGED DOOR

#### Frame Variants

#### **MONUMENTAL**

The grandeur of the monumental frame adds a striking visual element to the entryway, making a bold statement that underscores the importance of the entrance. Its robust construction and refined design contribute to a powerful first impression.

### Opening Variants

#### **INSIDE LEFT**

Hinged doors designed with an inside left opening exude a refined presence while ensuring seamless integration into your space. Doors are complemented by top-quality hinges that are fully adjustable in three axes, guaranteeing a smooth and silent operation.

#### **INSIDE RIGHT**

Experience unparalleled sophistication with our hinged doors, designed with an inside right opening to seamlessly integrate into your space. These doors make a striking statement, combining refined elegance with practical functionality.