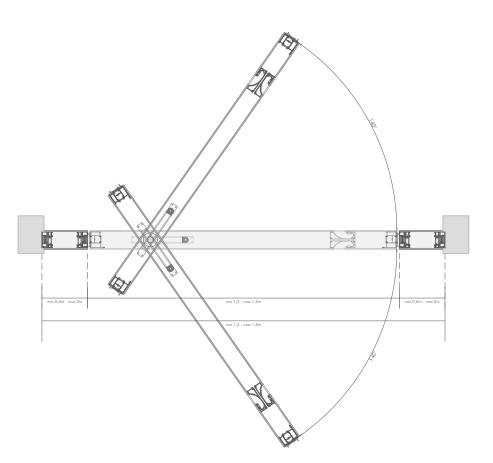

## ↑ Technical Information

**PIVOT DOOR** 

#### **MONUMENTAL**

The grandeur of the monumental frame adds a striking visual element to the entryway, making a bold statement that underscores the importance of the entrance. Its robust construction and refined design contribute to a powerful first impression.

#### **INVISIBLE**

The invisible frame allows a sleek, uninterrupted appearance where the door blends seamlessly with the wall. This design creates a minimalist aesthetic, emphasizing clean lines and a modern look.

#### MONUMENTAL

Pivot doors with a monumental frame offer a sophisticated push and pull opening solution, combining architectural elegance with practical functionality. Doors are complemented by a soft-closing option that ensures a smooth and silent operation.

#### **INVISIBLE**

Pivot doors with invisible frame enhanced with push and pull opening providing a refined touch of elegance while maintaining a clean, uninterrupted aesthetic. The invisible frame creates a minimalist look, allowing the door to appear as if it's floating within the wall.