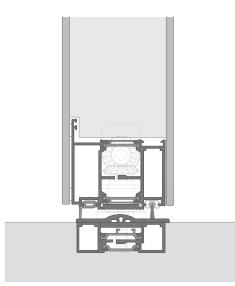

## ↑ Technical Information

**PIVOT DOOR** 

#### **MONUMENTAL**

The grandeur of the monumental frame adds a striking visual element to the entryway, making a bold statement that underscores the importance of the entrance. Its robust construction and refined design contribute to a powerful first impression.

#### **INVISIBLE**

The invisible frame allows a sleek, uninterrupted appearance where the door blends seamlessly with the wall. This design creates a minimalist aesthetic, emphasizing clean lines and a modern look.

#### **MONUMENTAL**

The Monumental wall Frame adds a striking visual element to the entryway, making a bold statement that highlights the significance of the entrance. Its impressive design serves as a focal point, emphasizing the grandeur and importance of the space while enhancing the overall architectural impact.

#### **INVISIBLE**

ARRIVARRI

The Invisible wall Frame achieves an elegant, minimalist aesthetic by emphasizing clean lines and a modern look. It enhances spatial flow and visual harmony by eliminating visible hardware, creating a seamless transition between door and wall.

#### **ZERO**

The Zero variant is designed to be completely invisible, creating a minimalist aesthetic that emphasizes clean lines and a modern look. This option is ideal for contemporary architectural projects where a seamless, unobtrusive threshold is desired.

#### **MIDIA**

The Mida threshold provides a solid, robust option that excels in both performance and durability. Its design ensures excellent waterproofing, making it suitable for areas where weather resistance is needed without compromising on style.

#### **ALTA**

The Alta variant combines strength with superior water prote tion.
This threshold is crafted to withstand harsh conditions while maintaining a sleek, sophisticated appearance. It's perfect for projects that require a high level of durability and effective waterproofing without sacrificing visual appeal.