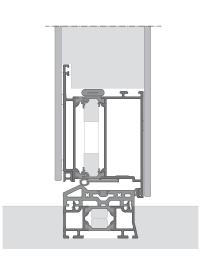

## ↑ Technical Information

**PIVOT DOOR** 

#### **MONUMENTAL**

The grandeur of the monumental frame adds a striking visual element to the entryway, making a bold statement that underscores the importance of the entrance. Its robust construction and refined design contribute to a powerful first impression.

#### **INVISIBLE**

The invisible frame allows a sleek, uninterrupted appearance where the door blends seamlessly with the wall. This design creates a minimalist aesthetic, emphasizing clean lines and a modern look.