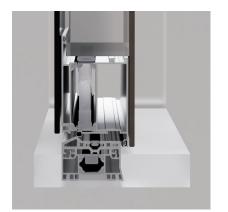

#### Threshold Variants

#### **ZERO**

The Zero variant is designed to be completely invisible, creating a minimalist aesthetic that emphasizes clean lines and a modern look. Ideal for contemporary architectural projects where a seamless option is ideal for contemporary architectural projects where a seamless, unobtrusive threshold is desired.

#### **MIDIA**

The Mida threshold provides a solid, robust option that excels in both performance and durability. Its design ensures excellent waterproofing, making it suitable for areas where weather resistance is needed without compromising on style.

#### **ALTA**

The Alta threshold is crafted to withstand harsh conditions while maintaining a sleek, sophisticated appearance. It's perfect for projects that require a high level of durability and effective waterproofing without sacrificing visual appeal.

#### ALTA+

The Alta+ threshold ensures high durability and effective waterproofing. Additionally, the Alta+ is engineered to facilitate smooth mobility, ensuring easy movement in and out.