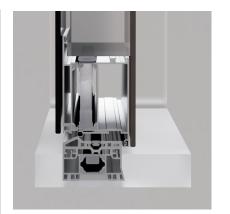

#### Frame Variants

#### **MONUMENTAL**

The grandeur of the monumental frame adds a striking visual element to the entryway, making a bold statement that underscores the importance of the entrance. Its robust construction and refined design contribute to a powerful first impression.

#### **INSIDE LEFT**

Hinged doors designed with an inside left opening exude a refined presence while ensuring seamless integration into your space. Doors are complemented by top-quality hinges that are fully adjustable in three axes, guaranteeing a smooth and silent operation.

#### **INSIDE RIGHT**

Experience unparalleled sophistication with our hinged doors, designed with an inside right opening to seamlessly integrate into your space. These doors make a striking statement, combining refined elegance with practical functionality.

## Wall & Ceiling Frame Variants

#### **MONUMENTAL**

The Monumental wall
Frame adds a striking
visual element to the
entryway, making a bold
statement that highlights
the significance of the
entrance. Its impressive
design serves as a focal
point, emphasizing the
grandeur and importance
of the space while
enhancing the overall
architectural impact.