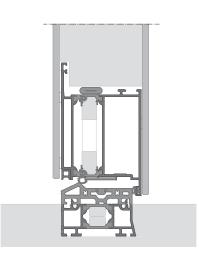

## Wall & Ceiling Frame Variants

#### **MONUMENTAL**

The Monumental wall
Frame adds a striking
visual element to the
entryway, making a bold
statement that highlights
the significance of the
entrance. Its impressive
design serves as a focal
point, emphasizing the
grandeur and importance
of the space while
enhancing the overall
architectural impact.

#### **MONUMENTAL**

The Monumental ceiling
Frame achieves an
elegant, minimalist
aesthetic by emphasizing
clean lines and a modern
look. It enhances spatial
flow and visual harmony
by eliminating visible hardware, creating a seamless
transition between door
and ceiling.