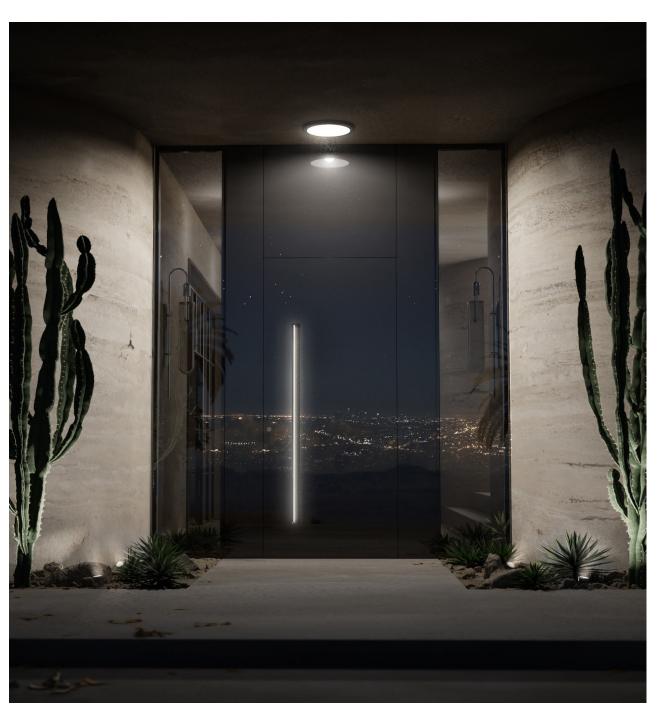

#### DISCOVER THE ZERRO COLLECTION: THE FUTURE OF ENTRY WAYS.

Characterized by a wide frame on both sides of the door, the Zerro Collection can create a monumental presence that commands attention. The recessed illuminated handle is a testament to this collection's essential concept, achieved through meticulous design and perfectly homogeneous finishing. With bespoke Zerro Collection every detail can be customized to fit your specific tastes and architectural needs.

## THE PERFECT FUSION OF MINIMALISM AND MODERN ELEGANCE

Lumina, the recessed, illuminated handle is a masterpiece that blends seamlessly with the door's architecture, offering a sophisticated glow that elevates any entryway.

The harmonious fusion of light and lunar elegance defines the Lumina handle, making it a perfect addition to doors that seek to convey both style and functionality. Its unique recessed design ensures a sleek appearance, while the gentle illumination provides a touch of contemporary allure.

The Lumina handle stands as a testament to the Zerro Collection's core philosophy—meticulous design and perfectly homogeneous finishing. This handle doesn't just enhance the aesthetic appeal of your door; it becomes an integral part of the architectural experience.