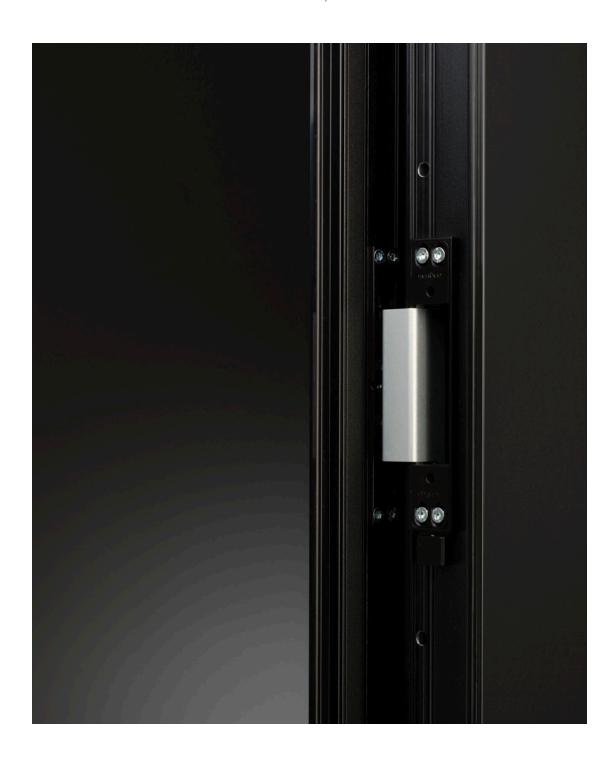

#### Illuminated Recessed Handle

#### **LUMINA**

The Lumina handle from the Zerro Collection embodies the ultimate combination of minimalist design and modern elegance. This recessed, illuminated handle is a masterpiece that blends seamlessly with the door's architecture, offering a sophisticated glow that elevates any entryway.