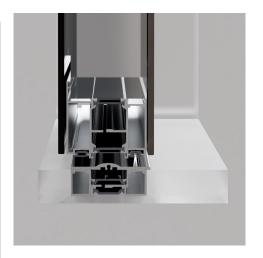

# The *Precision* of Concealed Hinges

## DISCOVER THE BEAUTY AND PRECISION OF INVISIBLE HINGES.

Designed to offer the highest performance and reliability, these invisible hinges ensure a high load capacity while maintaining a sleek and minimalist appearance.

Top-quality hinges are fully adjustable in three axes, allowing for precise alignment and seamless integration within the door frame. Internally integrated, they offer an elegant solution that enhances the door's aesthetics without compromising on functionality.

Crafted to be corrosion-resistant and maintenance-free, these concealed hinges deliver enduring performance that withstands the test of time.

Experience the perfect blend of elegance and engineering with our concealed hinges, where design meets durability.