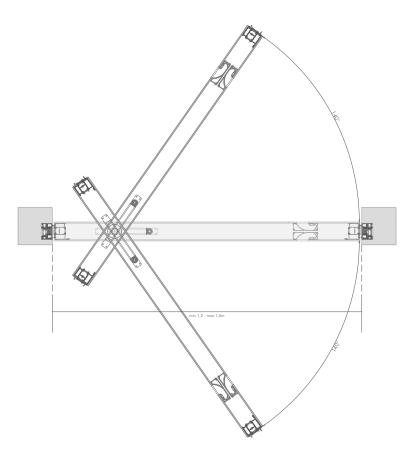

## WHERE PIVOT DOORS ACHIEVE ULTIMATE SECURITY AND MINIMALISM.

Crafted to enhance the aesthetic appeal of any space, these doors offer highly secured entryways that combine cutting-edge technology with timeless sophistication.

The minimalist design of our pivot doors highlights the quality materials and craftsmanship, creating an elegant and refined appearance. Equipped with advanced pivot mechanisms, these doors maintain the highest quality standards, ensuring smooth operation and enduring durability.

#### MONUMENTAL

Pivot doors with a monumental frame offer a sophisticated push and pull opening solution, combining architectural elegance with practical functionality. Doors are complemented by a soft-closing option that ensures a smooth and silent operation.

#### **INVISIBLE**

Pivot doors with invisible frame enhanced with push and pull opening providing a refined touch of elegance while maintaining a clean, uninterrupted aesthetic. The invisible frame creates a minimalist look, allowing the door to appear as if it's floating within the wall.