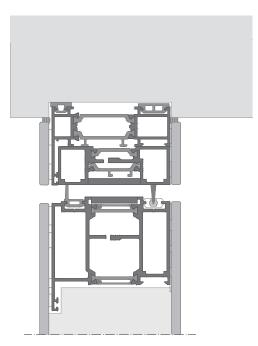

## Λ

Modela Zerro, Porta di Vetro

**TECHNICAL INFO** 

#### Frame Variants

#### **MONUMENTAL**

The grandeur of the monumental frame adds a striking visual element to the entryway, making a bold statement that underscores the importance of the entrance. Its robust construction and refined design contribute to a powerful first impression.