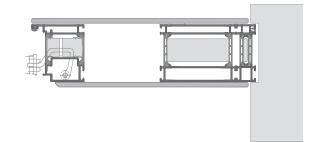

#### **MONUMENTAL**

The grandeur of the monumental frame adds a striking visual element to the entryway, making a bold statement that underscores the importance of the entrance. Its robust construction and refined design contribute to a powerful first impression.

#### **INVISIBLE**

The invisible frame allows a sleek, uninterrupted appearance where the door blends seamlessly with the wall. This design creates a minimalist aesthetic, emphasizing clean lines and a modern look.

#### **MONUMENTAL**

The Monumental wall
Frame adds a striking
visual element to the
entryway, making a bold
statement that highlights
the significance of the
entrance. Its impressive
design serves as a focal
point, emphasizing the
grandeur and importance
of the space while
enhancing the overall
architectural impact.

#### **INVISIBLE**

The Invisible wall Frame achieves an elegant, minimalist aesthetic by emphasizing clean lines and a modern look. It enhances spatial flow and visual harmony by eliminating visible hardware, creating a seamless transition between door and wall.