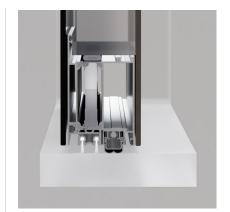

#### Threshold Variants

#### **ZERO**

The Zero variant is designed to be completely invisible, creating a minimalist aesthetic that emphasizes clean lines and a modern look. This option is ideal for contemporary architectural projects where a seamless, unobtrusive threshold is desired.

#### **MIDIA**

The Mida threshold provides a solid, robust option that excels in both performance and durability. Its design ensures excellent waterproofing, making it suitable for areas where weather resistance is needed without compromising on style.

#### **ALTA**

The Alta variant combines strength with superior water prote tion.
This threshold is crafted to withstand harsh conditions while maintaining a sleek, sophisticated appearance. It's perfect for projects that require a high level of durability and effective waterproofing without sacrificing visual appeal.