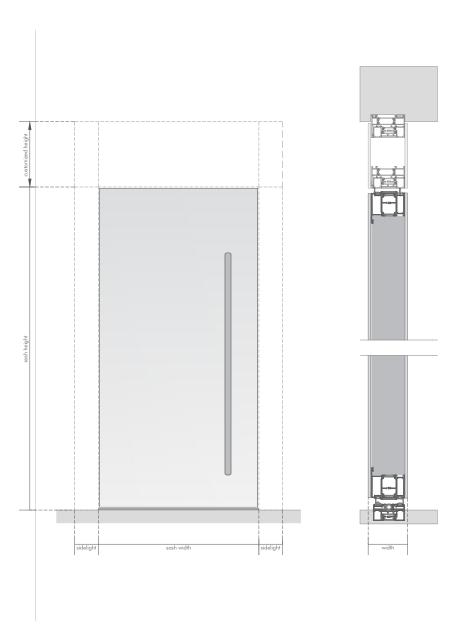

## Λ

Modela Zerro, Porta di Vetro

**TECHNICAL INFO** 

#### **MONUMENTAL**

The grandeur of the monumental frame adds a striking visual element to the entryway, making a bold statement that underscores the importance of the entrance. Its robust construction and refined design contribute to a powerful first impression.

#### **INVISIBLE**

The invisible frame allows a sleek, uninterrupted appearance where the door blends seamlessly with the wall. This design creates a minimalist aesthetic, emphasizing clean lines and a modern look.

#### MONUMENTAL

Pivot doors with a monumental frame offer a sophisticated push and pull opening solution, combining architectural elegance with practical functionality. Doors are complemented by a soft-closing option that ensures a smooth and silent operation.

#### **INVISIBLE**

Pivot doors with invisible frame enhanced with push and pull opening providing a refined touch of elegance while maintaining a clean, uninterrupted aesthetic. The invisible frame creates a minimalist look, allowing the door to appear as if it's floating within the wall.

#### **MONUMENTAL**

The Monumental wall
Frame adds a striking
visual element to the
entryway, making a bold
statement that highlights
the significance of the
entrance. Its impressive
design serves as a focal
point, emphasizing the
grandeur and importance
of the space while
enhancing the overall
architectural impact.

#### **INVISIBLE**

The Invisible wall Frame achieves an elegant, minimalist aesthetic by emphasizing clean lines and a modern look. It enhances spatial flow and visual harmony by eliminating visible hardware, creating a seamless transition between door and wall.

### Ceiling Frame Variants

#### **MONUMENTAL**

The Monumental Ceiling
Frame adds a striking
visual element to the
entryway, making a bold
statement that highlights
the significance of the
entrance. Its impressive
design serves as a focal
point, emphasizing the
grandeur and importance
of the space while
enhancing the overall
architectural impact.

#### **INVISIBLE**

The Invisible ceiling
Frame achieves an
elegant, minimalist
aesthetic by emphasizing
clean lines and a modern
look. It enhances spatial
flow and visual harmony
by eliminating visible
hardware, creating a
seamless transition
between door and
ceiling.

#### Threshold Variants

#### **ZERO**

The Zero variant is designed to be completely invisible, creating a minimalist aesthetic that emphasizes clean lines and a modern look. This option is ideal for contemporary architectural projects where a seamless, unobtrusive threshold is desired.

#### **MIDIA**

The Mida threshold provides a solid, robust option that excels in both performance and durability. Its design ensures excellent waterproofing, making it suitable for areas where weather resistance is needed without compromising on style.

#### **ALTA**

The Alta variant combines strength with superior water prote tion.
This threshold is crafted to withstand harsh conditions while maintaining a sleek, sophisticated appearance. It's perfect for projects that require a high level of durability and effective waterproofing without sacrificing visual appeal.

#### Illuminated Recessed Handle

#### **LUMINA**

The Lumina handle from the Zerro Collection embodies the ultimate combination of minimalist design and modern elegance. This recessed, illuminated handle is a masterpiece that blends seamlessly with the door's architecture, offering a sophisticated glow that elevates any entryway.