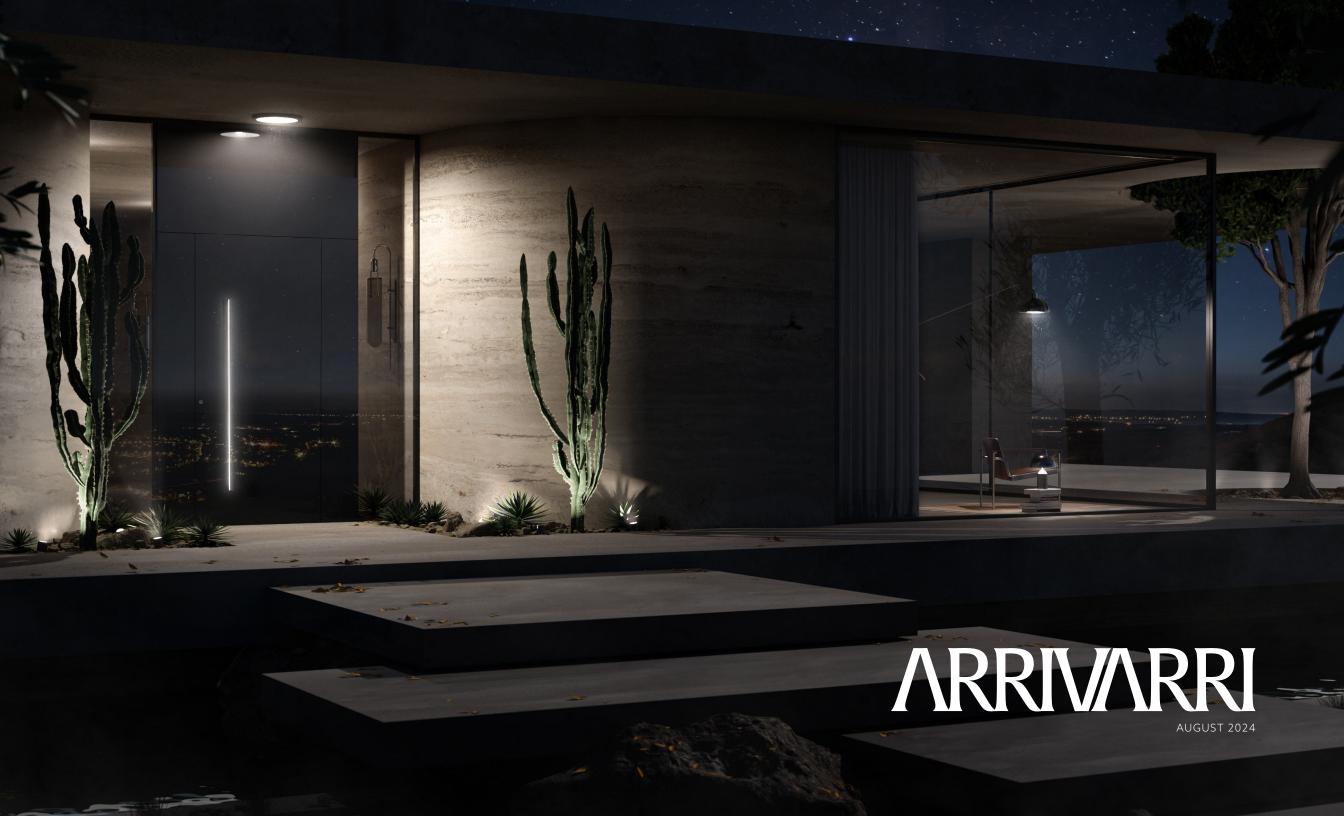

## Modela Zerro, Porta di Vetro

THE ART OF ENTRY

## CRAFTING ENTRYWAYS TO STYLE, SOPHISTICATION, AND INNOVATION.

Our latest collection Modella Zero lush mounted entry doors embodies the essence of elegance, modern design and can be completely customized.

Available in both pivot and hinged versions, these entry doors provide unparalleled versatility in design and function. As masters of our craft, Arrivarri is dedicated to the proud tradition of European craftsmanship.

Our expertise in architectural design, material engineering, and cutting-edge technology converge to produce a singular product: the finest doors in the world.

Your home's front door is more than just a portal for entry and exit. It is the beginning and end to every experience you endeavor in and out of your home.

An ARRIVARRI entryway is an architectural statement designed to complement your tastes, protect your domain and improve the quality of daily life.

pecifications ARRIVARRI 202