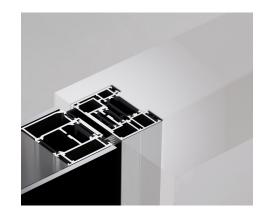

# The *Precision* of Concealed Hinges

## DISCOVER THE BEAUTY AND PRECISION OF INVISIBLE HINGES.

Designed to offer the highest performance and reliability, these invisible hinges ensure a high load capacity while maintaining a sleek and minimalist appearance.

Top-quality hinges are fully adjustable in three axes, allowing for precise alignment and seamless integration within the door frame. Internally integrated, they offer an elegant solution that enhances the door's aesthetics without compromising on functionality.

Crafted to be corrosion-resistant and maintenance-free, these concealed hinges deliver enduring performance that withstands the test of time.

Experience the perfect blend of elegance and engineering with our concealed hinges, where design meets durability.