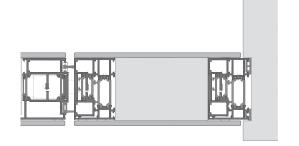

#### **MONUMENTAL**

The grandeur of the monumental frame adds a striking visual element to the entryway, making a bold statement that underscores the importance of the entrance. Its robust construction and refined design contribute to a powerful first impression.

#### **INVISIBLE**

The invisible frame allows a sleek, uninterrupted appearance where the door blends seamlessly with the wall. This design creates a minimalist aesthetic, emphasizing clean lines and a modern look.