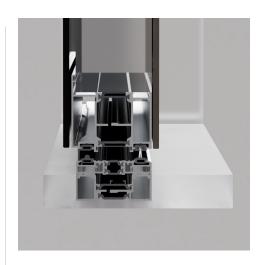

#### Threshold Variants

#### **ZERO**

The Zero variant is designed to be completely invisible, creating a minimalist aesthetic that emphasizes clean lines and a modern look. This option is ideal for contemporary architectural projects where a seamless, unobtrusive threshold is desired.

#### **MIDIA**

The Mida threshold provides a solid, robust option that excels in both performance and durability. Its design ensures excellent waterproofing, making it suitable for areas where weather resistance is needed without compromising on style.

#### **ALTA**

The Alta variant combines strength with superior water prote tion.
This threshold is crafted to withstand harsh conditions while maintaining a sleek, sophisticated appearance. It's perfect for projects that require a high level of durability and effective waterproofing without sacrificing visual appeal.