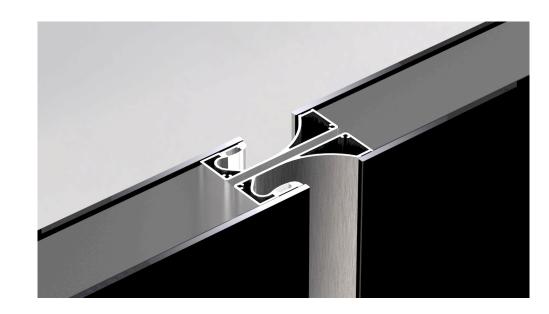

### Ceiling Frame Variants

#### **MONUMENTAL**

The Monumental Ceiling
Frame adds a striking
visual element to the
entryway, making a bold
statement that highlights
the significance of the
entrance. Its impressive
design serves as a focal
point, emphasizing the
grandeur and importance
of the space while
enhancing the overall
architectural impact.

#### **INVISIBLE**

The Invisible ceiling
Frame achieves an
elegant, minimalist
aesthetic by emphasizing
clean lines and a modern
look. It enhances spatial
flow and visual harmony
by eliminating visible
hardware, creating a
seamless transition
between door and
ceiling.