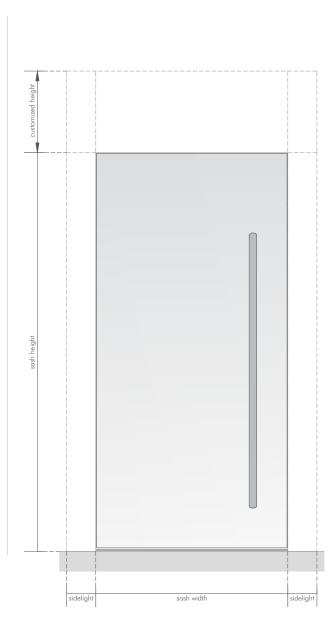

#### **MONUMENTAL**

The grandeur of the monumental frame adds a striking visual element to the entryway, making a bold statement that underscores the importance of the entrance. Its robust construction and refined design contribute to a powerful first impression.

#### **INVISIBLE**

The invisible frame allows a sleek, uninterrupted appearance where the door blends seamlessly with the wall. This design creates a minimalist aesthetic, emphasizing clean lines and a modern look.

#### Threshold Variants

#### **ZERO**

The Zero variant is designed to be completely invisible, creating a minimalist aesthetic that emphasizes clean lines and a modern look. This option is ideal for contemporary architectural projects where a seamless, unobtrusive threshold is desired.

#### **MIDIA**

The Mida threshold provides a solid, robust option that excels in both performance and durability. Its design ensures excellent waterproofing, making it suitable for areas where weather resistance is needed without compromising on style.

#### **ALTA**

The Alta variant combines strength with superior water prote tion.
This threshold is crafted to withstand harsh conditions while maintaining a sleek, sophisticated appearance. It's perfect for projects that require a high level of durability and effective waterproofing without sacrificing visual appeal.