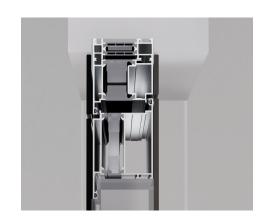

# The *Precision* of Concealed Hinges

## DISCOVER THE BEAUTY AND PRECISION OF INVISIBLE HINGES.

Designed to offer the highest performance and reliability, these invisible hinges ensure a high load capacity while maintaining a sleek and minimalist appearance.

Top-quality hinges are fully adjustable in three axes, allowing for precise alignment and seamless integration within the door frame. Internally integrated, they offer an elegant solution that enhances the door's aesthetics without compromising on functionality.

Crafted to be corrosion-resistant and maintenance-free, these concealed hinges deliver enduring performance that withstands the test of time.

Experience the perfect blend of elegance and engineering with our concealed hinges, where design meets durability.