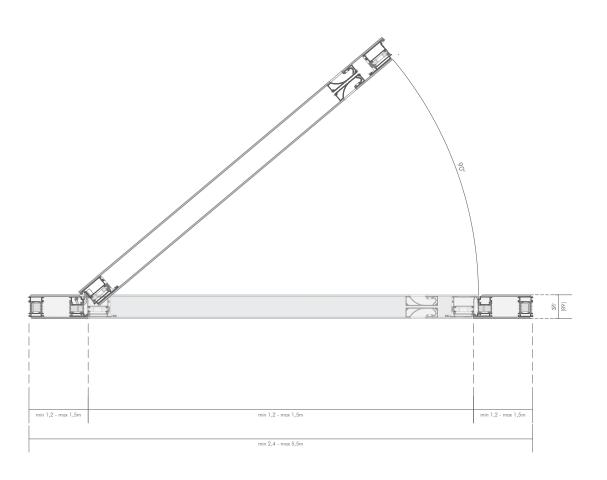

# A Pivot Door Modela zerro porta di vetro

Specifications ARRIVARRI 2024

## Pivot Door

## WHERE PIVOT DOORS ACHIEVE ULTIMATE SECURITY AND MINIMALISM.

Crafted to enhance the aesthetic appeal of any space, these doors offer highly secured entryways that combine cutting-edge technology with timeless sophistication.

The minimalist design of our pivot doors highlights the quality materials and craftsmanship, creating an elegant and refined appearance. Equipped with advanced pivot mechanisms, these doors maintain the highest quality standards, ensuring smooth operation and enduring durability.