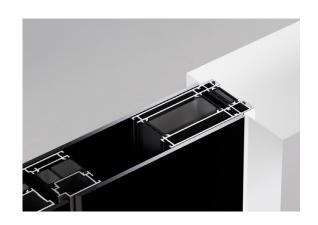

#### **MONUMENTAL**

The grandeur of the monumental frame adds a striking visual element to the entryway, making a bold statement that underscores the importance of the entrance. Its robust construction and refined design contribute to a powerful first impression.

#### **INVISIBLE**

The invisible frame allows a sleek, uninterrupted appearance where the door blends seamlessly with the wall. This design creates a minimalist aesthetic, emphasizing clean lines and a modern look.

#### **MONUMENTAL**

The Monumental wall
Frame adds a striking
visual element to the
entryway, making a bold
statement that highlights
the significance of the
entrance. Its impressive
design serves as a focal
point, emphasizing the
grandeur and importance
of the space while
enhancing the overall
architectural impact.

#### **INVISIBLE**

The Invisible wall Frame achieves an elegant, minimalist aesthetic by emphasizing clean lines and a modern look. It enhances spatial flow and visual harmony by eliminating visible hardware, creating a seamless transition between door and wall.