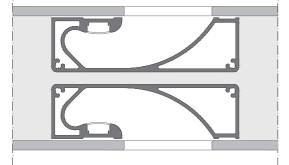

#### **INSIDE LEFT**

Hinged doors designed with an inside left opening exude a refined presence while ensuring seamless integration into your space. Doors are complemented by top-quality hinges that are fully adjustable in three axes, guaranteeing a smooth and silent operation.

#### **INSIDE RIGHT**

Experience unparalleled sophistication with our hinged doors, designed with an inside right opening to seamlessly integrate into your space. These doors make a striking statement, combining refined elegance with practical functionality.