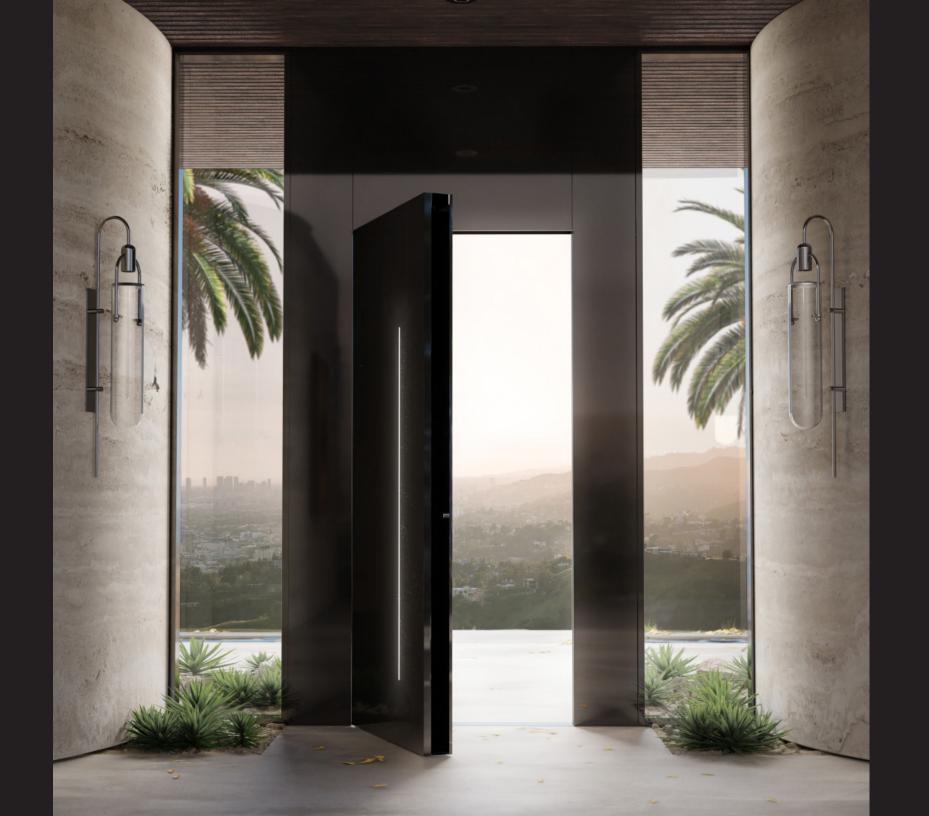

# A Pivot Door Modela zerro porta di vetro

Specifications ARRIVARRI 2024

## Pivot Door

## WHERE PIVOT DOORS ACHIEVE ULTIMATE SECURITY AND MINIMALISM.

Crafted to enhance the aesthetic appeal of any space, these doors offer highly secured entryways that combine cutting-edge technology with timeless sophistication.

The minimalist design of our pivot doors highlights the quality materials and craftsmanship, creating an elegant and refined appearance. Equipped with advanced pivot mechanisms, these doors maintain the highest quality standards, ensuring smooth operation and enduring durability.

Adding to their allure, the Lumina Handle exemplifies the ultimate in minimalist design and modern elegance. This recessed, illuminated handle seamlessly integrates with the door's architecture, casting a sophisticated glow that enhances any entryway.

Experience the blend of innovation and style with the Pivot Doors from the Zerro Collection, where security meets elegance.