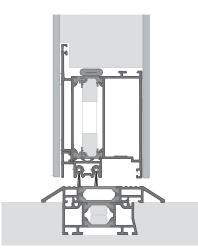

## Λ

Modela Zerro, Porta di Vetro

**TECHNICAL INFO** 

#### Frame Variants

#### **MONUMENTAL**

The grandeur of the monumental frame adds a striking visual element to the entryway, making a bold statement that underscores the importance of the entrance. Its robust construction and refined design contribute to a powerful first impression.