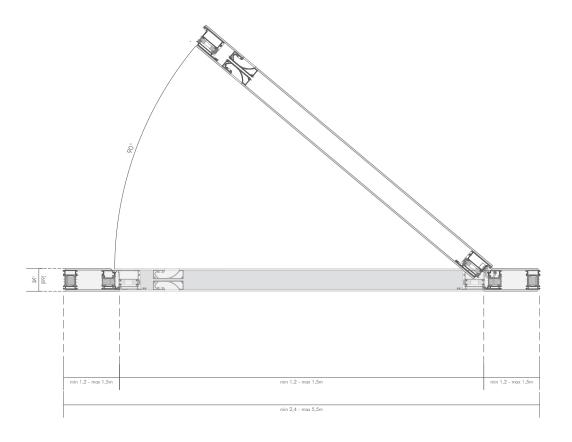

# A Pivot Door Modela zerro porta di vetro

Specifications ARRIVARRI 2024

## Pivot Door

## WHERE PIVOT DOORS ACHIEVE ULTIMATE SECURITY AND MINIMALISM.

Crafted to enhance the aesthetic appeal of any space, these doors offer highly secured entryways that combine cutting-edge technology with timeless sophistication.

The minimalist design of our pivot doors highlights the quality materials and craftsmanship, creating an elegant and refined appearance. Equipped with advanced pivot mechanisms, these doors maintain the highest quality standards, ensuring smooth operation and enduring durability.