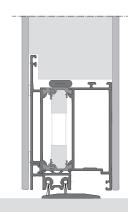

### Ceiling Frame Variants

#### **MONUMENTAL**

The Monumental Ceiling
Frame adds a striking
visual element to the
entryway, making a bold
statement that highlights
the significance of the
entrance. Its impressive
design serves as a focal
point, emphasizing the
grandeur and importance
of the space while
enhancing the overall
architectural impact.

#### **INVISIBLE**

The Invisible ceiling
Frame achieves an
elegant, minimalist
aesthetic by emphasizing
clean lines and a modern
look. It enhances spatial
flow and visual harmony
by eliminating visible
hardware, creating a
seamless transition
between door and
ceiling.