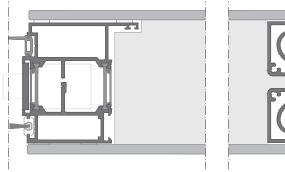

# The *Precision* of Concealed Hinges

## DISCOVER THE BEAUTY AND PRECISION OF INVISIBLE HINGES.

Designed to offer the highest performance and reliability, these invisible hinges ensure a high load capacity while maintaining a sleek and minimalist appearance.

Top-quality hinges are fully adjustable in three axes, allowing for precise alignment and seamless integration within the door frame. Internally integrated, they offer an elegant solution that enhances the door's aesthetics without compromising on functionality.

Crafted to be corrosion-resistant and maintenance-free, these concealed hinges deliver enduring performance that withstands the test of time.

Experience the perfect blend of elegance and engineering with our concealed hinges, where design meets durability.