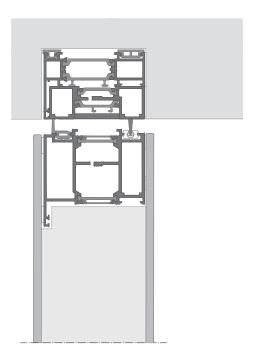

## Λ

Modela Zerro, Porta di Vetro

**TECHNICAL INFO** 

#### **MONUMENTAL**

The grandeur of the monumental frame adds a striking visual element to the entryway, making a bold statement that underscores the importance of the entrance. Its robust construction and refined design contribute to a powerful first impression.

#### **INVISIBLE**

The invisible frame allows a sleek, uninterrupted appearance where the door blends seamlessly with the wall. This design creates a minimalist aesthetic, emphasizing clean lines and a modern look.

### Ceiling Frame Variants

#### Threshold Variants