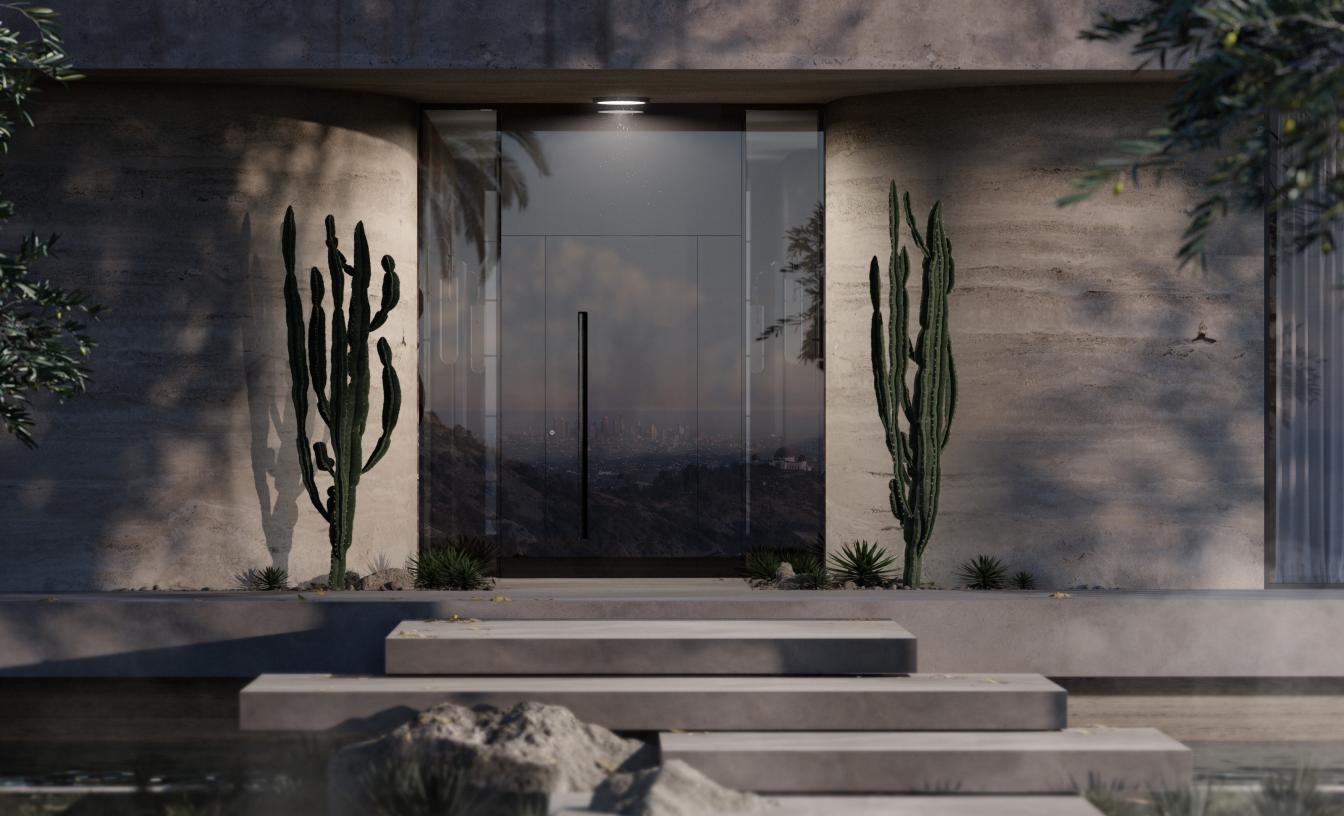

## Modela Zerro, Porta di Vetro

THE ART OF ENTRY

## CRAFTING ENTRYWAYS TO STYLE, SOPHISTICATION, AND INNOVATION.

Our latest collection Modella Zero lush mounted entry doors embodies the essence of elegance, modern design and can be completely customized.

Available in both pivot and hinged versions, these entry doors provide unparalleled versatility in design and function. As masters of our craft, Arrivarri is dedicated to the proud tradition of European craftsmanship.

Our expertise in architectural design, material engineering, and cutting-edge technology converge to produce a singular product: the finest doors in the world.

Your home's front door is more than just a portal for entry and exit. It is the beginning and end to every experience you endeavor in and out of your home.

An ARRIVARRI entryway is an architectural statement designed to complement your tastes, protect your domain and improve the quality of daily life.

pecifications ARRIVARRI 202