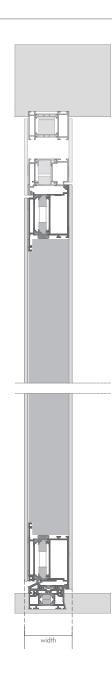

#### Frame Variants

#### **MONUMENTAL**

The grandeur of the monumental frame adds a striking visual element to the entryway, making a bold statement that underscores the importance of the entrance. Its robust construction and refined design contribute to a powerful first impression.

#### **INSIDE LEFT**

Hinged doors designed with an inside left opening exude a refined presence while ensuring seamless integration into your space. Doors are complemented by top-quality hinges that are fully adjustable in three axes, guaranteeing a smooth and silent operation.

#### **INSIDE RIGHT**

Experience unparalleled sophistication with our hinged doors, designed with an inside right opening to seamlessly integrate into your space. These doors make a striking statement, combining refined elegance with practical functionality.