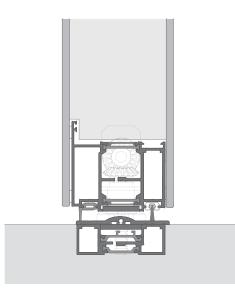

## Λ

Modela Zerro, Porta di Vetro

**TECHNICAL INFO** 

#### **MONUMENTAL**

The grandeur of the monumental frame adds a striking visual element to the entryway, making a bold statement that underscores the importance of the entrance. Its robust construction and refined design contribute to a powerful first impression.

#### **INVISIBLE**

The invisible frame allows a sleek, uninterrupted appearance where the door blends seamlessly with the wall. This design creates a minimalist aesthetic, emphasizing clean lines and a modern look.

#### Threshold Variants

#### **ZERO**

The Zero variant is designed to be completely invisible, creating a minimalist aesthetic that emphasizes clean lines and a modern look. This option is ideal for contemporary architectural projects where a seamless, unobtrusive threshold is desired.

#### **MIDIA**

The Mida threshold provides a solid, robust option that excels in both performance and durability. Its design ensures excellent waterproofing, making it suitable for areas where weather resistance is needed without compromising on style.

#### **ALTA**

The Alta variant combines strength with superior water prote tion.
This threshold is crafted to withstand harsh conditions while maintaining a sleek, sophisticated appearance. It's perfect for projects that require a high level of durability and effective waterproofing without sacrificing visual appeal.

#### Illuminated Recessed Handle

#### **LUMINA**

The Lumina handle from the Zerro Collection embodies the ultimate combination of minimalist design and modern elegance. This recessed, illuminated handle is a masterpiece that blends seamlessly with the door's architecture, offering a sophisticated glow that elevates any entryway.