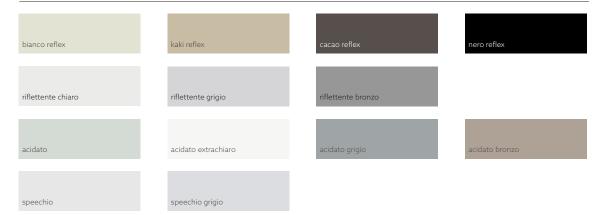

Finishes

Specifications ARRIVARRI 2024

#### FRAME PROFILIO

#### LACCATO (LACQUERED)

#### **VETRI (GLASS)**