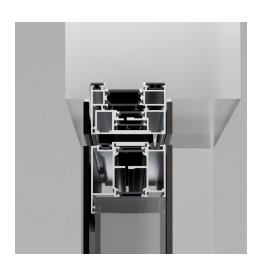

## Λ

Modela Zerro, Porta di Vetro

**TECHNICAL INFO** 

#### **MONUMENTAL**

The grandeur of the monumental frame adds a striking visual element to the entryway, making a bold statement that underscores the importance of the entrance. Its robust construction and refined design contribute to a powerful first impression.

#### **INVISIBLE**

The invisible frame allows a sleek, uninterrupted appearance where the door blends seamlessly with the wall. This design creates a minimalist aesthetic, emphasizing clean lines and a modern look.