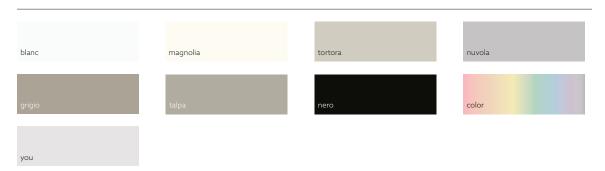

Finishes

Specifications ARRIVARRI 2024

#### FRAME PROFILIO

#### LACCATO (LACQUERED)

#### **VETRI (GLASS)**