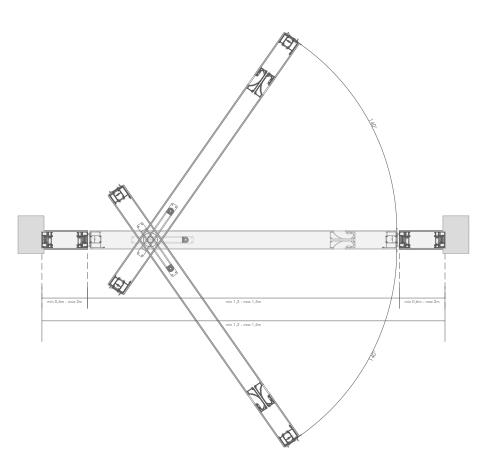

## WHERE PIVOT DOORS ACHIEVE ULTIMATE SECURITY AND MINIMALISM.

Crafted to enhance the aesthetic appeal of any space, these doors offer highly secured entryways that combine cutting-edge technology with timeless sophistication.

The minimalist design of our pivot doors highlights the quality materials and craftsmanship, creating an elegant and refined appearance. Equipped with advanced pivot mechanisms, these doors maintain the highest quality standards, ensuring smooth operation and enduring durability.

#### MONUMENTAL

Pivot doors with a monumental frame offer a sophisticated push and pull opening solution, combining architectural elegance with practical functionality. Doors are complemented by a soft-closing option that ensures a smooth and silent operation.

#### **INVISIBLE**

Pivot doors with invisible frame enhanced with push and pull opening providing a refined touch of elegance while maintaining a clean, uninterrupted aesthetic. The invisible frame creates a minimalist look, allowing the door to appear as if it's floating within the wall.