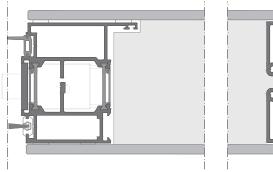

## Wall & Ceiling Frame Variants

#### **MONUMENTAL**

The Monumental wall
Frame adds a striking
visual element to the
entryway, making a bold
statement that highlights
the significance of the
entrance. Its impressive
design serves as a focal
point, emphasizing the
grandeur and importance
of the space while
enhancing the overall
architectural impact.

#### **MONUMENTAL**

The Monumental ceiling
Frame achieves an
elegant, minimalist
aesthetic by emphasizing
clean lines and a modern
look. It enhances spatial
flow and visual harmony
by eliminating visible hardware, creating a seamless
transition between door
and ceiling.