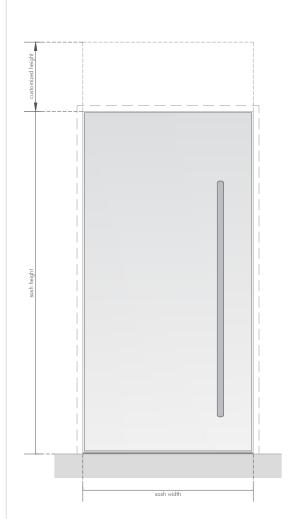

## Λ

Modela Zerro, Porta di Vetro

**TECHNICAL INFO** 

#### **MONUMENTAL**

The grandeur of the monumental frame adds a striking visual element to the entryway, making a bold statement that underscores the importance of the entrance. Its robust construction and refined design contribute to a powerful first impression.

#### **INVISIBLE**

The invisible frame allows a sleek, uninterrupted appearance where the door blends seamlessly with the wall. This design creates a minimalist aesthetic, emphasizing clean lines and a modern look.