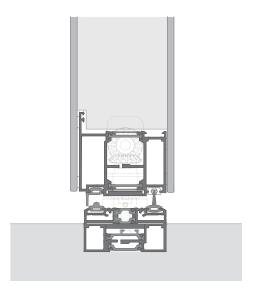

## Λ

Modela Zerro, Porta di Vetro

**TECHNICAL INFO** 

#### Frame Variants

#### **MONUMENTAL**

The grandeur of the monumental frame adds a striking visual element to the entryway, making a bold statement that underscores the importance of the entrance. Its robust construction and refined design contribute to a powerful first impression.

#### Threshold Variants

#### **ZERO**

The Zero variant is designed to be completely invisible, creating a minimalist aesthetic that emphasizes clean lines and a modern look. Ideal for contemporary architectural projects where a seamless option is ideal for contemporary architectural projects where a seamless, unobtrusive threshold is desired.

#### **MIDIA**

The Mida threshold provides a solid, robust option that excels in both performance and durability. Its design ensures excellent waterproofing, making it suitable for areas where weather resistance is needed without compromising on style.

#### **ALTA**

The Alta threshold is crafted to withstand harsh conditions while maintaining a sleek, sophisticated appearance. It's perfect for projects that require a high level of durability and effective waterproofing without sacrificing visual appeal.

#### ALTA+

The Alta+ threshold ensures high durability and effective waterproofing. Additionally, the Alta+ is engineered to facilitate smooth mobility, ensuring easy movement in and out.

#### Illuminated Recessed Handle

#### **LUMINA**

The Lumina handle from the Zerro Collection embodies the ultimate combination of minimalist design and modern elegance. This recessed, illuminated handle is a masterpiece that blends seamlessly with the door's architecture, offering a sophisticated glow that elevates any entryway.