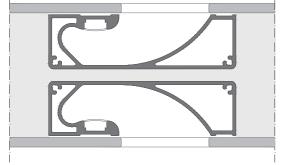

#### **MONUMENTAL**

The grandeur of the monumental frame adds a striking visual element to the entryway, making a bold statement that underscores the importance of the entrance. Its robust construction and refined design contribute to a powerful first impression.

#### **INVISIBLE**

The invisible frame allows a sleek, uninterrupted appearance where the door blends seamlessly with the wall. This design creates a minimalist aesthetic, emphasizing clean lines and a modern look.

#### MONUMENTAL

Pivot doors with a monumental frame offer a sophisticated push and pull opening solution, combining architectural elegance with practical functionality. Doors are complemented by a soft-closing option that ensures a smooth and silent operation.

#### **INVISIBLE**

Pivot doors with invisible frame enhanced with push and pull opening providing a refined touch of elegance while maintaining a clean, uninterrupted aesthetic. The invisible frame creates a minimalist look, allowing the door to appear as if it's floating within the wall.