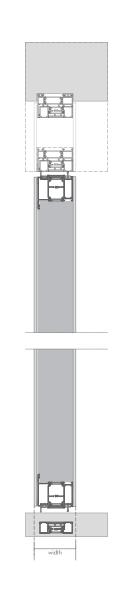

# The *Precision* of Concealed Hinges

## DISCOVER THE BEAUTY AND PRECISION OF INVISIBLE HINGES.

Designed to offer the highest performance and reliability, these invisible hinges ensure a high load capacity while maintaining a sleek and minimalist appearance.

Top-quality hinges are fully adjustable in three axes, allowing for precise alignment and seamless integration within the door frame. Internally integrated, they offer an elegant solution that enhances the door's aesthetics without compromising on functionality.

Crafted to be corrosion-resistant and maintenance-free, these concealed hinges deliver enduring performance that withstands the test of time.

Experience the perfect blend of elegance and engineering with our concealed hinges, where design meets durability.