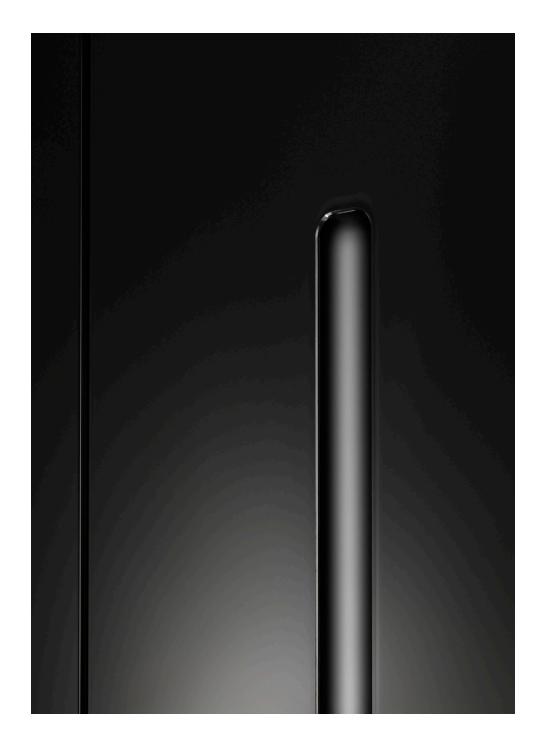

## THE PERFECT FUSION OF MINIMALISM AND MODERN ELEGANCE

Lumina, the recessed, illuminated handle is a masterpiece that blends seamlessly with the door's architecture, offering a sophisticated glow that elevates any entryway.

The harmonious fusion of light and lunar elegance defines the Lumina handle, making it a perfect addition to doors that seek to convey both style and functionality. Its unique recessed design ensures a sleek appearance, while the gentle illumination provides a touch of contemporary allure.

The Lumina handle stands as a testament to the Zerro Collection's core philosophy—meticulous design and perfectly homogeneous finishing. This handle doesn't just enhance the aesthetic appeal of your door; it becomes an integral part of the architectural experience.

#### **LUMINA**

The Lumina handle from the Zerro Collection embodies the ultimate combination of minimalist design and modern elegance. This recessed, illuminated handle is a masterpiece that blends seamlessly with the door's architecture, offering a sophisticated glow that elevates any entryway.