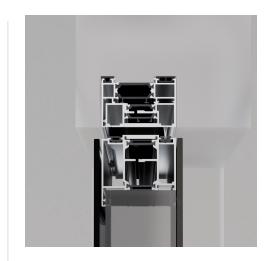

# The *Precision* of Concealed Hinges

## DISCOVER THE BEAUTY AND PRECISION OF INVISIBLE HINGES.

Designed to offer the highest performance and reliability, these invisible hinges ensure a high load capacity while maintaining a sleek and minimalist appearance.

Top-quality hinges are fully adjustable in three axes, allowing for precise alignment and seamless integration within the door frame. Internally integrated, they offer an elegant solution that enhances the door's aesthetics without compromising on functionality.