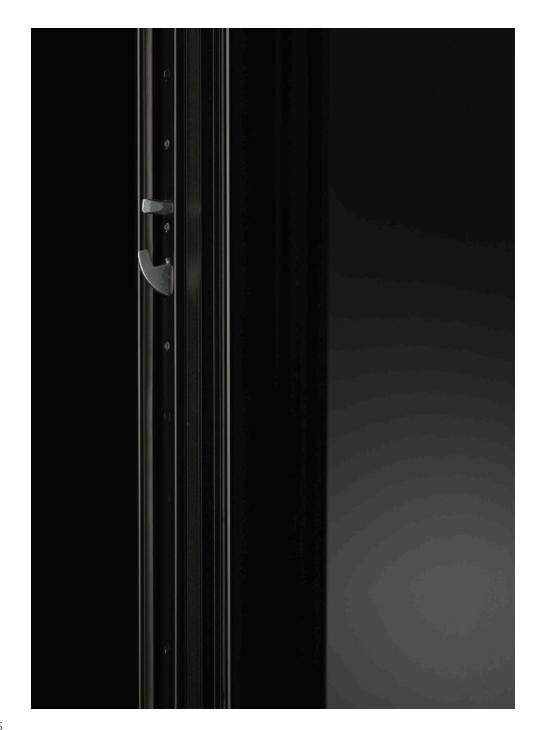

# The *Precision* of Concealed Hinges

## DISCOVER THE BEAUTY AND PRECISION OF INVISIBLE HINGES.

Designed to offer the highest performance and reliability, these invisible hinges ensure a high load capacity while maintaining a sleek and minimalist appearance.

Top-quality hinges are fully adjustable in three axes, allowing for precise alignment and seamless integration within the door frame. Internally integrated, they offer an elegant solution that enhances the door's aesthetics without compromising on functionality.

Crafted to be corrosion-resistant and maintenance-free, these concealed hinges deliver enduring performance that withstands the test of time.

Experience the perfect blend of elegance and engineering with our concealed hinges, where design meets durability.