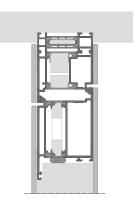

#### **MONUMENTAL**

The grandeur of the monumental frame adds a striking visual element to the entryway, making a bold statement that underscores the importance of the entrance. Its robust construction and refined design contribute to a powerful first impression.

#### **INVISIBLE**

The invisible frame allows a sleek, uninterrupted appearance where the door blends seamlessly with the wall. This design creates a minimalist aesthetic, emphasizing clean lines and a modern look.

#### **MONUMENTAL**

The Monumental wall
Frame adds a striking
visual element to the
entryway, making a bold
statement that highlights
the significance of the
entrance. Its impressive
design serves as a focal
point, emphasizing the
grandeur and importance
of the space while
enhancing the overall
architectural impact.

#### **INVISIBLE**

The Invisible wall Frame achieves an elegant, minimalist aesthetic by emphasizing clean lines and a modern look. It enhances spatial flow and visual harmony by eliminating visible hardware, creating a seamless transition between door and wall.