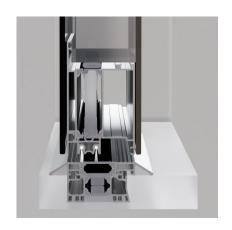

## Λ

Modela Zerro, Porta di Vetro

**TECHNICAL INFO** 

#### **MONUMENTAL**

The grandeur of the monumental frame adds a striking visual element to the entryway, making a bold statement that underscores the importance of the entrance. Its robust construction and refined design contribute to a powerful first impression.

#### **INVISIBLE**

The invisible frame allows a sleek, uninterrupted appearance where the door blends seamlessly with the wall. This design creates a minimalist aesthetic, emphasizing clean lines and a modern look.