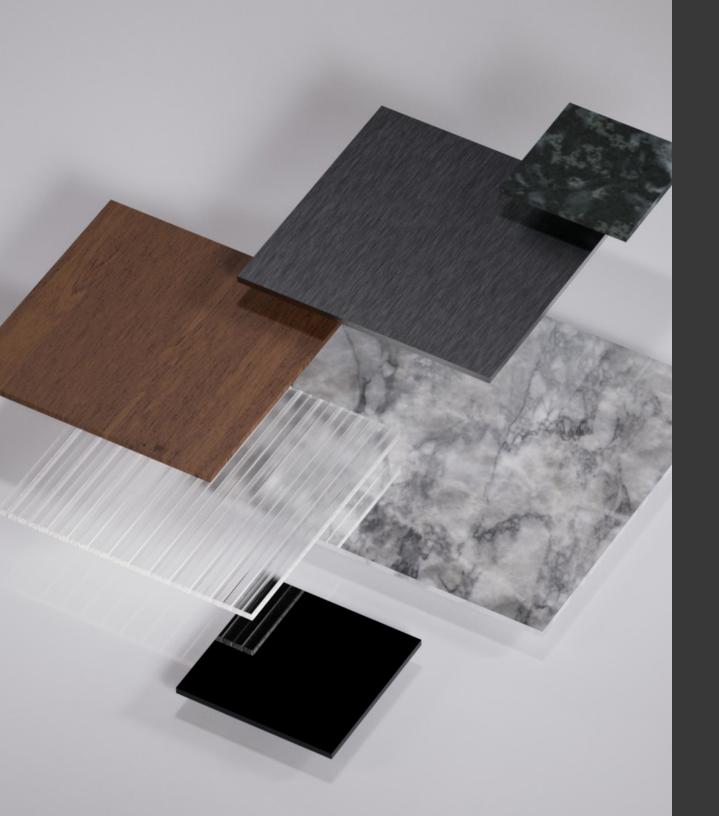

Finishes

Specifications ARRIVARRI 2024

#### FRAME PROFILIO

#### LACCATO (LACQUERED)

#### **VETRI (GLASS)**