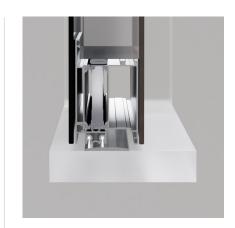

#### **MONUMENTAL**

The grandeur of the monumental frame adds a striking visual element to the entryway, making a bold statement that underscores the importance of the entrance. Its robust construction and refined design contribute to a powerful first impression.

#### **INVISIBLE**

The invisible frame allows a sleek, uninterrupted appearance where the door blends seamlessly with the wall. This design creates a minimalist aesthetic, emphasizing clean lines and a modern look.

#### MONUMENTAL

Pivot doors with a monumental frame offer a sophisticated push and pull opening solution, combining architectural elegance with practical functionality. Doors are complemented by a soft-closing option that ensures a smooth and silent operation.

#### **INVISIBLE**

Pivot doors with invisible frame enhanced with push and pull opening providing a refined touch of elegance while maintaining a clean, uninterrupted aesthetic. The invisible frame creates a minimalist look, allowing the door to appear as if it's floating within the wall.

#### **MONUMENTAL**

The Monumental wall
Frame adds a striking
visual element to the
entryway, making a bold
statement that highlights
the significance of the
entrance. Its impressive
design serves as a focal
point, emphasizing the
grandeur and importance
of the space while
enhancing the overall
architectural impact.

#### **INVISIBLE**

The Invisible wall Frame achieves an elegant, minimalist aesthetic by emphasizing clean lines and a modern look. It enhances spatial flow and visual harmony by eliminating visible hardware, creating a seamless transition between door and wall.