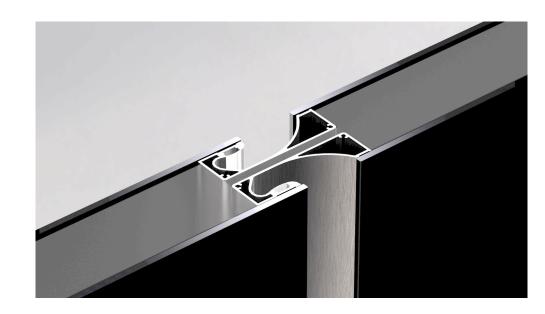

#### Illuminated Recessed Handle

#### **LUMINA**

The Lumina handle from the Zerro Collection embodies the ultimate combination of minimalist design and modern elegance. This recessed, illuminated handle is a masterpiece that blends seamlessly with the door's architecture, offering a sophisticated glow that elevates any entryway.