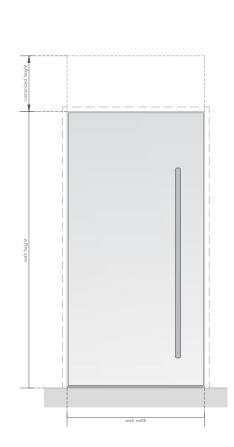

#### **DIMENSIONS**

Custom Sizing with max dimensions listed

#### **PIVOT DOORS**

Max Door Width: 118" (2997 mm)

Max Door Height: 236" (5994 mm)

Max Door Panel Width: 84" (2137 mm)

Max Door Panel Height: 144" (3658 mm)

#### **HINGED DOORS**

Max Door Width: 118" (2997 mm)

Max Door Height: 236" (5994 mm)

Max Door Panel Width: 59" (1500 mm)

Max Door Panel Height: 144" (3658 mm)