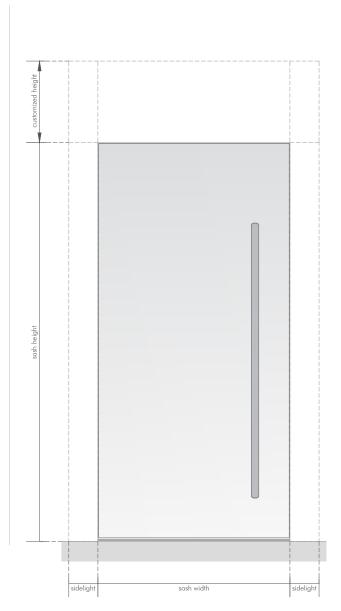

#### **DIMENSIONS**

Custom Sizing with max dimensions listed

#### **PIVOT DOORS**

Max Door Width: 118" (2997 mm)

Max Door Height: 236" (5994 mm)

Max Door Panel Width: 84" (2137 mm)

Max Door Panel Height: 144" (3658 mm)

#### **HINGED DOORS**

Max Door Width: 118" (2997 mm)

Max Door Height: 236" (5994 mm)

Max Door Panel Width: 59" (1500 mm)

Max Door Panel Height: 144" (3658 mm)