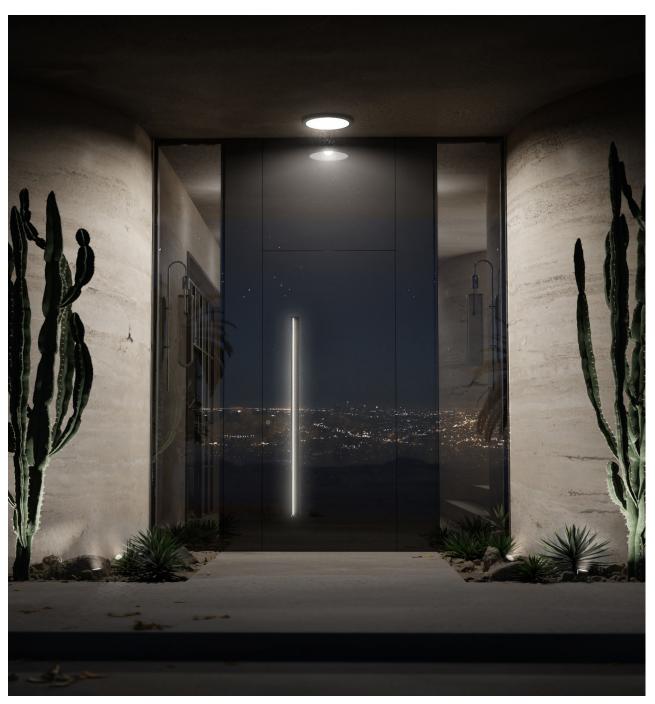

#### WHERE PIVOT DOORS ACHIEVE ULTIMATE SECURITY AND MINIMALISM.

Crafted to enhance the aesthetic appeal of any space, these doors offer highly secured entryways that combine cutting-edge technology with timeless sophistication.

The minimalist design of our pivot doors highlights the quality materials and craftsmanship, creating an elegant and refined appearance. Equipped with advanced pivot mechanisms, these doors maintain the highest quality

standards, ensuring smooth operation and enduring durability.

Adding to their allure, the Lumina Handle exemplifies the ultimate in minimalist design and modern elegance. This recessed, illuminated handle seamlessly integrates with the door's architecture, casting a sophisticated glow that enhances any entryway. Experience the blend of innovation and style with the Pivot Doors from the Zerro Collection, where security meets elegance.