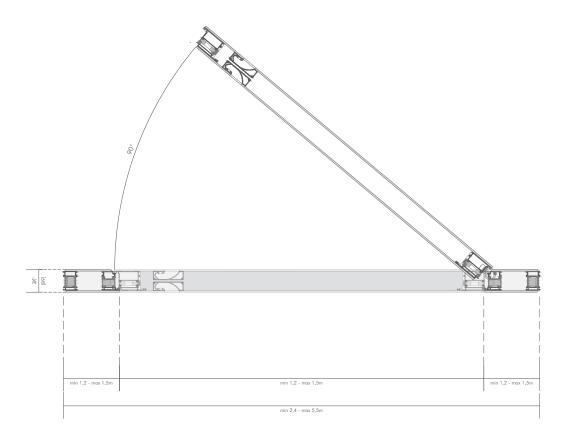

#### **PIVOT DOORS**

Max Door Width: 118" (2997 mm)

Max Door Height: 236" (5994 mm)

Max Door Panel Width: 84" (2137 mm)

Max Door Panel Height: 144" (3658 mm)

#### **HINGED DOORS**

Max Door Width: 118" (2997 mm)

Max Door Height: 236" (5994 mm)

Max Door Panel Width: 59" (1500 mm)

Max Door Panel Height: 144" (3658 mm)