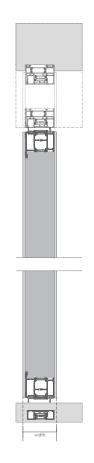

#### **INSTALLATION REQUIREMENTS**

Frame Type: : Monumental /Recessed

Hinge Type: Concealed

Installation Depth: Minimum 3.5" (90mm) / customizable based on wall thickness

Weight Capacity: Up to 400 kg (881 lbs) with reinforced hinges

#### **MONUMENTAL**

The grandeur of the monumental frame adds a striking visual element to the entryway, making a bold statement that underscores the importance of the entrance. Its robust construction and refined design contribute to a powerful first impression.

#### **INVISIBLE**

The invisible frame allows a sleek, uninterrupted appearance where the door blends seamlessly with the wall. This design creates a minimalist aesthetic, emphasizing clean lines and a modern look.