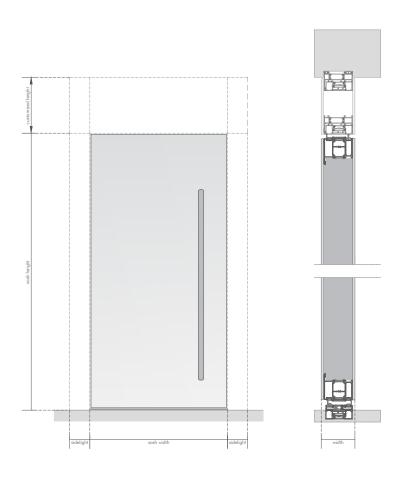

#### **DIMENSIONS**

Custom Sizing with max dimensions listed

#### **PIVOT DOORS**

Max Door Width: 118" (2997 mm)

Max Door Height: 236" (5994 mm)

Max Door Panel Width: 84" (2137 mm)

Max Door Panel Height: 144" (3658 mm)

#### **HINGED DOORS**

Max Door Width: 118" (2997 mm)

Max Door Height: 236" (5994 mm)

Max Door Panel Width: 59" (1500 mm)

Max Door Panel Height: 144" (3658 mm)

#### **INSTALLATION REQUIREMENTS**

Frame Type: : Monumental /Recessed

Hinge Type: Concealed

Installation Depth: Minimum 3.5" (90mm) / customizable based on wall thickness

Weight Capacity: Up to 400 kg (881 lbs) with reinforced hinges