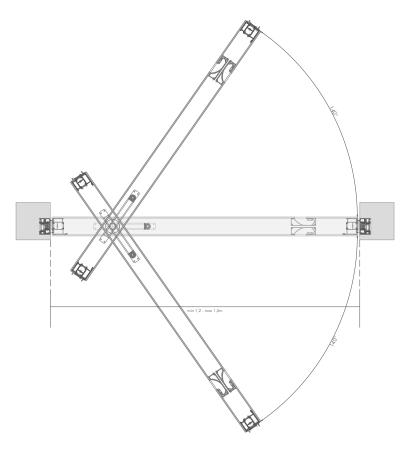

#### **INSIDE LEFT**

Hinged doors designed with an inside left opening exude a refined presence while ensuring seamless integration into your space. Doors are complemented by top-quality hinges that are fully adjustable in three axes, guaranteeing a smooth and silent operation.

#### **INSIDE RIGHT**

Experience unparalleled sophistication with our hinged doors, designed with an inside right opening to seamlessly integrate into your space. These doors make a striking statement, combining refined elegance with practical functionality.