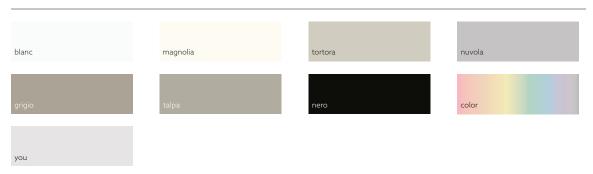

### Finishes

#### FRAME PROFILIO

#### LACCATO (LACQUERED)

#### **VETRI (GLASS)**