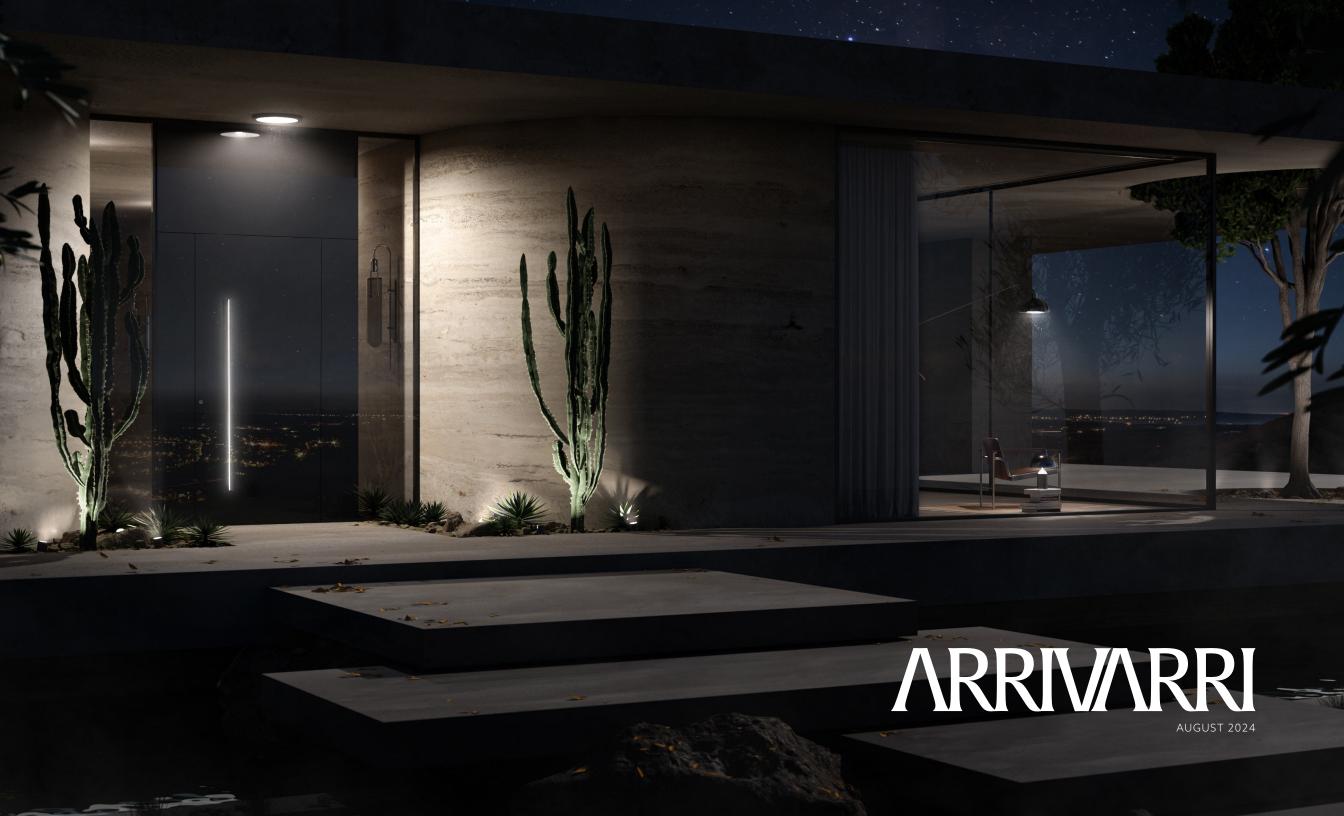

## Modella Zerro, Porta di Vetro

THE ART OF ENTRY

## CRAFTING ENTRYWAYS TO STYLE, SOPHISTICATION, AND INNOVATION.

Our latest collection Modella Zero lush mounted entry doors embodies the essence of elegance, modern design and can be completely customized.

Available in both pivot and hinged versions, these entry doors provide unparalleled versatility in design and function. As masters of our craft, Arrivarri is dedicated to the proud tradition of European craftsmanship.

#### WHERE PIVOT DOORS ACHIEVE ULTIMATE SECURITY AND MINIMALISM.

Crafted to enhance the aesthetic appeal of any space, these doors offer highly secured entryways that combine cutting-edge technology with timeless sophistication.

The minimalist design of our pivot doors highlights the quality materials and craftsmanship, creating an elegant and refined appearance. Equipped with advanced pivot mechanisms, these doors maintain the highest quality

standards, ensuring smooth operation and enduring durability.

Adding to their allure, the Lumina Handle exemplifies the ultimate in minimalist design and modern elegance. This recessed, illuminated handle seamlessly integrates with the door's architecture, casting a sophisticated glow that enhances any entryway. Experience the blend of innovation and style with the Pivot Doors from the Zerro Collection, where security meets elegance.