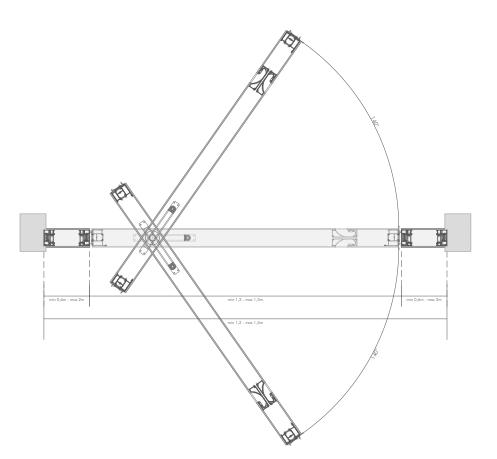

## Pivot Door

#### WHERE PIVOT DOORS ACHIEVE ULTIMATE SECURITY AND MINIMALISM.

Crafted to enhance the aesthetic appeal of any space, these doors offer highly secured entryways that combine cutting-edge technology with timeless sophistication.

The minimalist design of our pivot doors highlights the quality materials and craftsmanship, creating an elegant and refined appearance. Equipped with advanced pivot mechanisms, these doors maintain the highest quality

standards, ensuring smooth operation and enduring durability.

Adding to their allure, the Lumina Handle exemplifies the ultimate in minimalist design and modern elegance. This recessed, illuminated handle seamlessly integrates with the door's architecture, casting a sophisticated glow that enhances any entryway. Experience the blend of innovation and style with the Pivot Doors from the Zerro Collection, where security meets elegance.