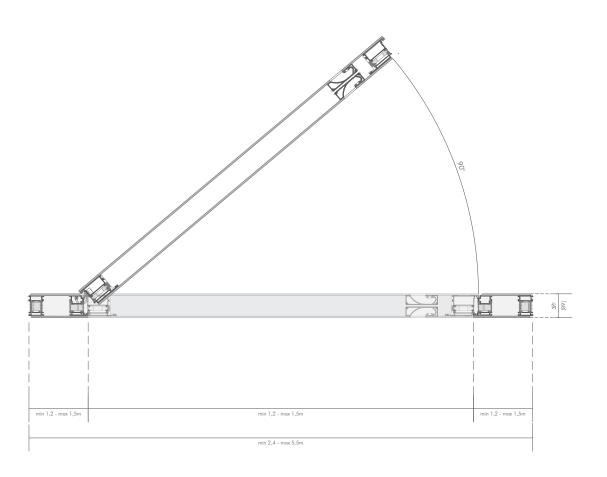

#### **PIVOT DOORS**

Max Door Width: 118" (2997 mm)

Max Door Height: 236" (5994 mm)

Max Door Panel Width: 84" (2137 mm)

Max Door Panel Height: 144" (3658 mm)

#### **HINGED DOORS**

Max Door Width: 118" (2997 mm)

Max Door Height: 236" (5994 mm)

Max Door Panel Width: 59" (1500 mm)

Max Door Panel Height: 144" (3658 mm)