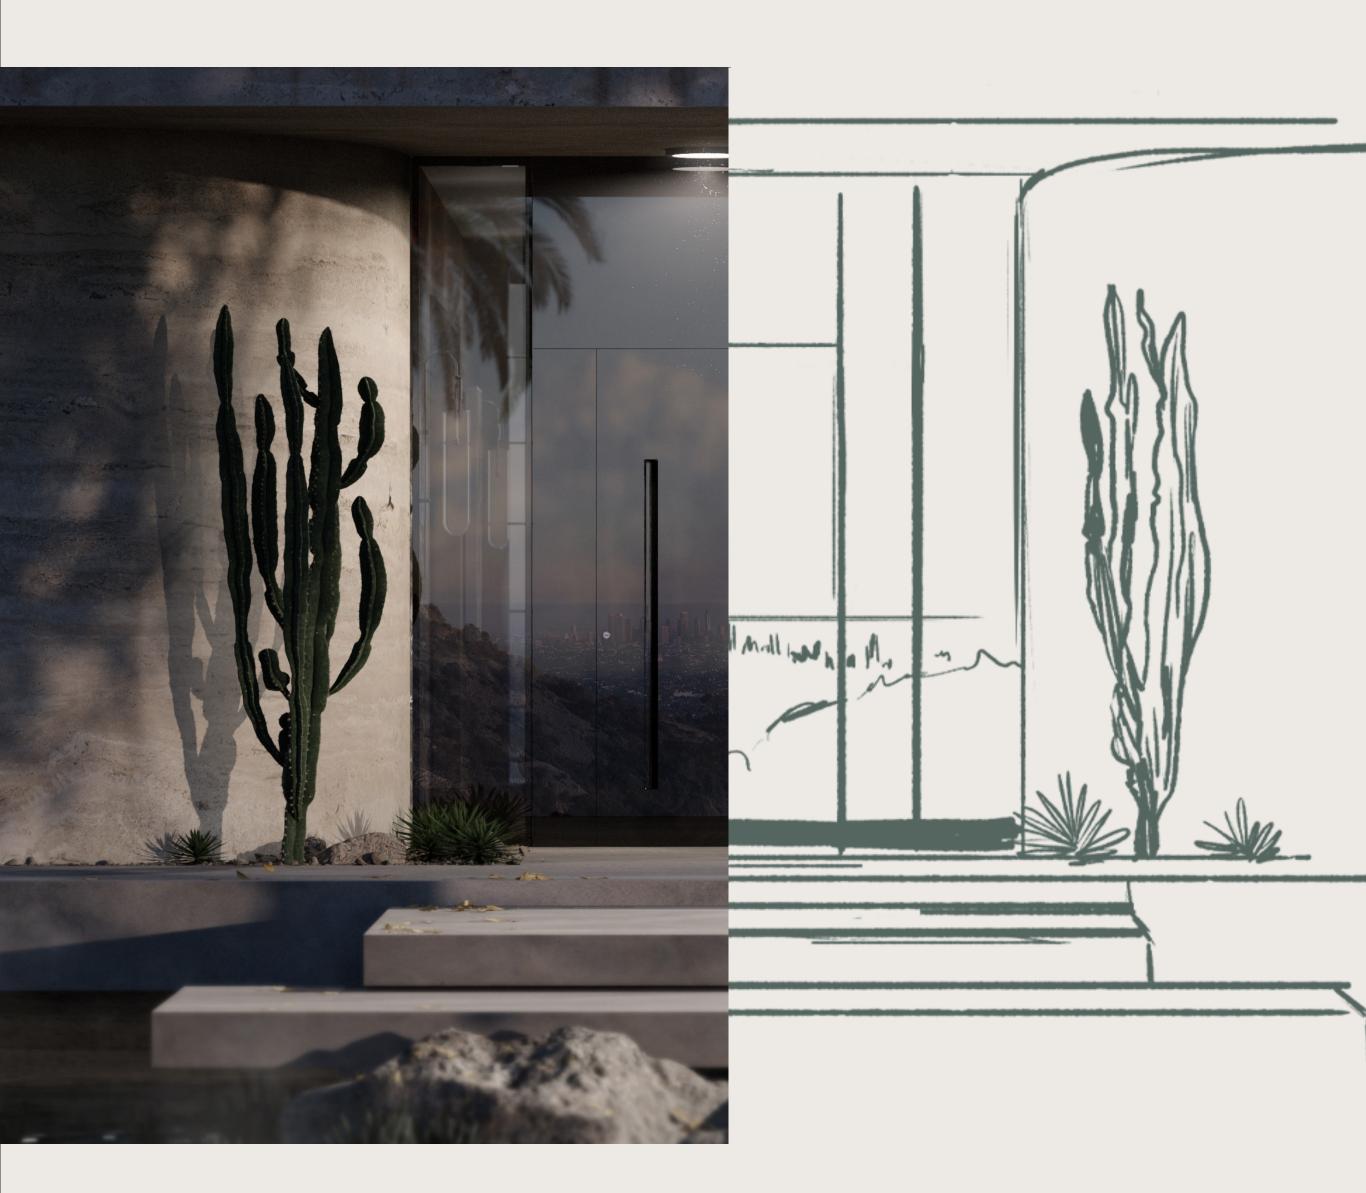

Each ARRIVARRI door is designed to blend seamlessly into the entryway. Every bespoke project is punctuated by flush mounting frames, hidden hardware, uninterrupted lines and strategic illumination.

# World-Class Design

We're interested in pushing the limits of entryway design; unafraid to innovate the conventional door to achieve exceptional results.

Hand-finished by skilled European craftsmen, and fitted by certified installers, our doors combine design, technology and security into an uncompromising entryway experience.