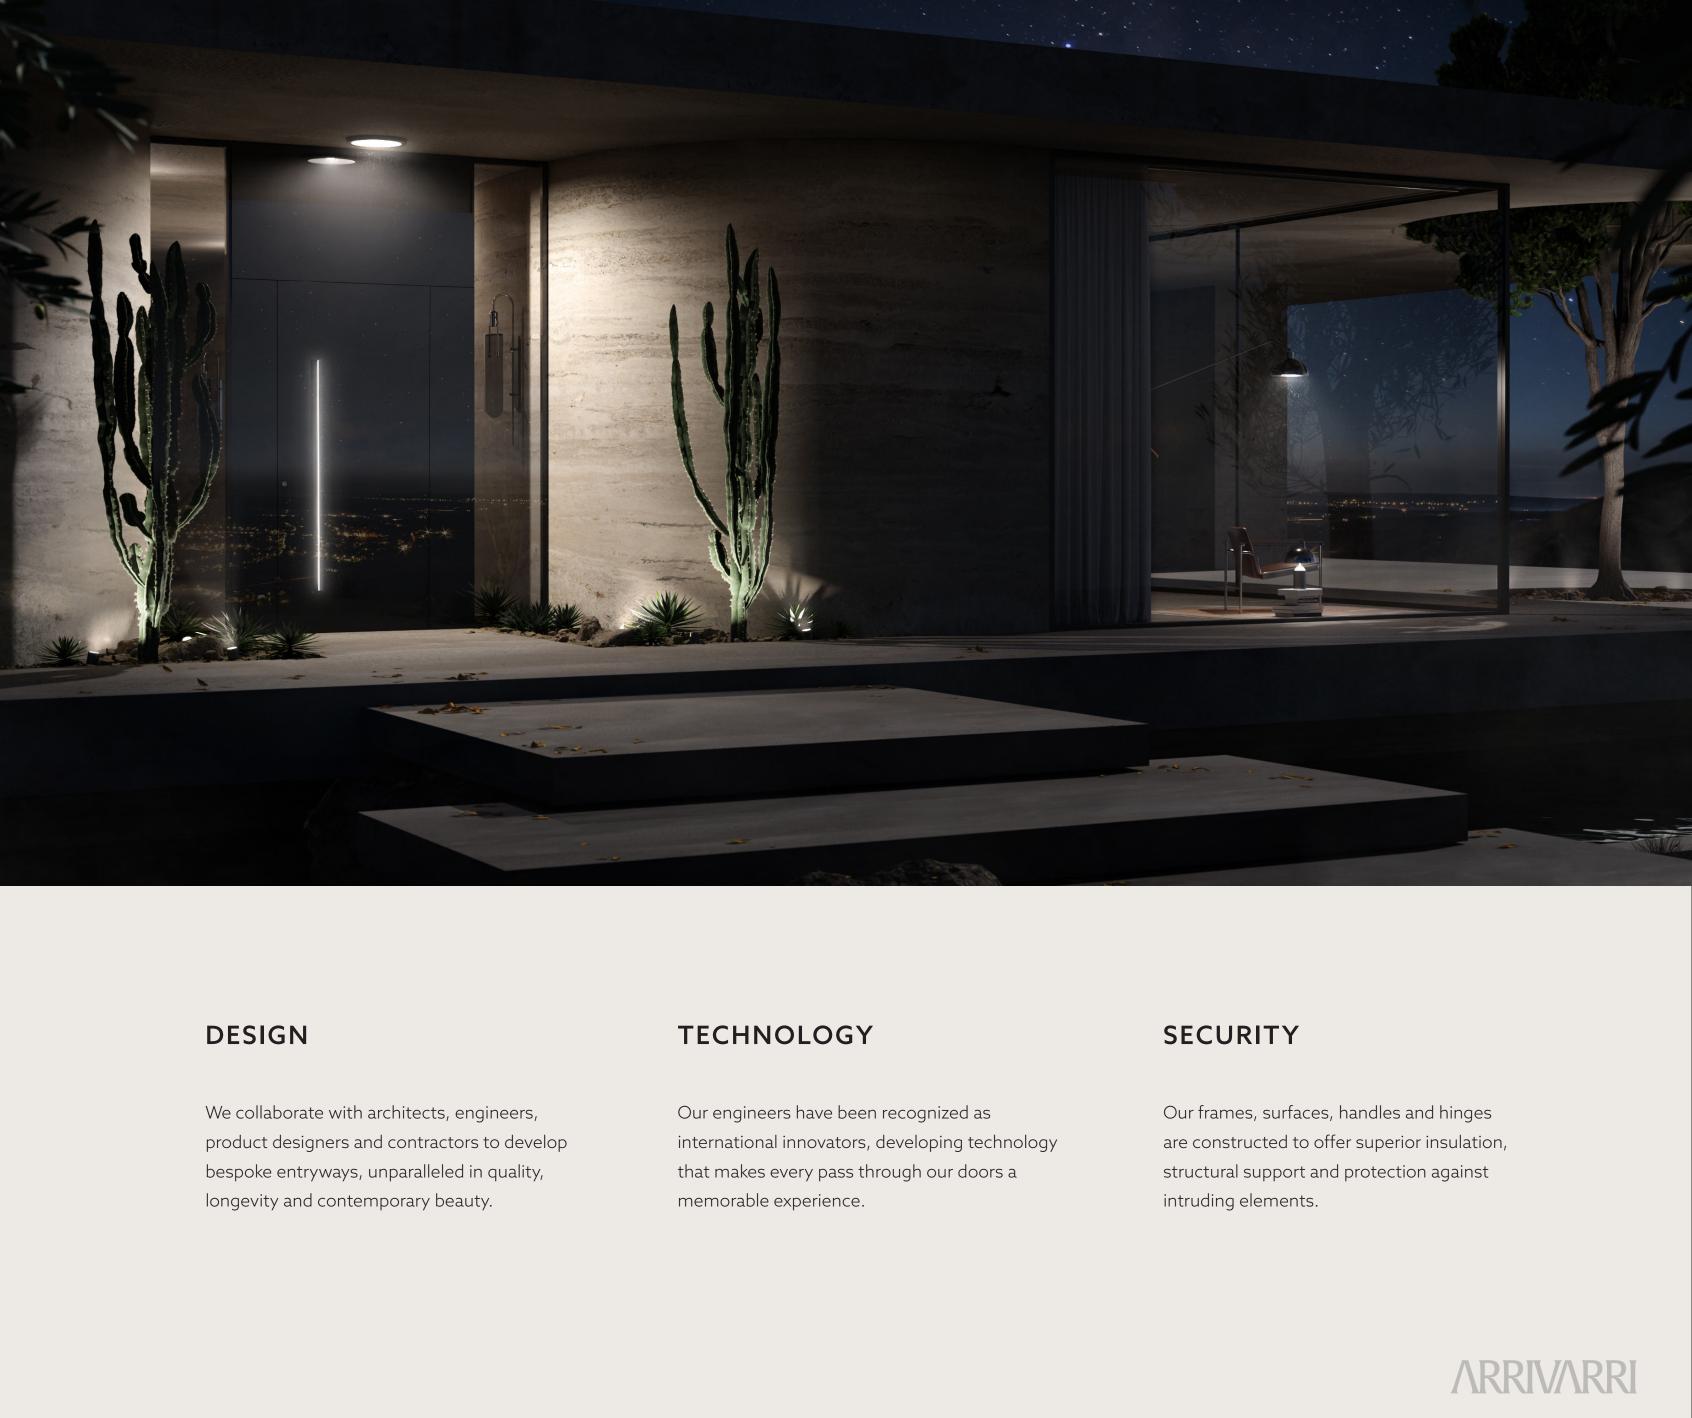

# **DOORS WITH DISTINCTION**

An ARRIVARRI entryway is an architectural statement designed to complement your tastes, protect your domain and improve the quality of daily life.

# Your home's front door

is more than just a portal for entry and exit. It is the beginning and end to every experience you endeavor in and out of your home.

(1) MATERIALS CARBON FIBER, TEMPERED GLASS, POWDER-COATED ALUMINUM

Each ARRIVARRI door is designed to blend seamlessly into the entryway. Every bespoke project is punctuated by flush mounting frames, hidden hardware, uninterrupted lines and strategic illumination.