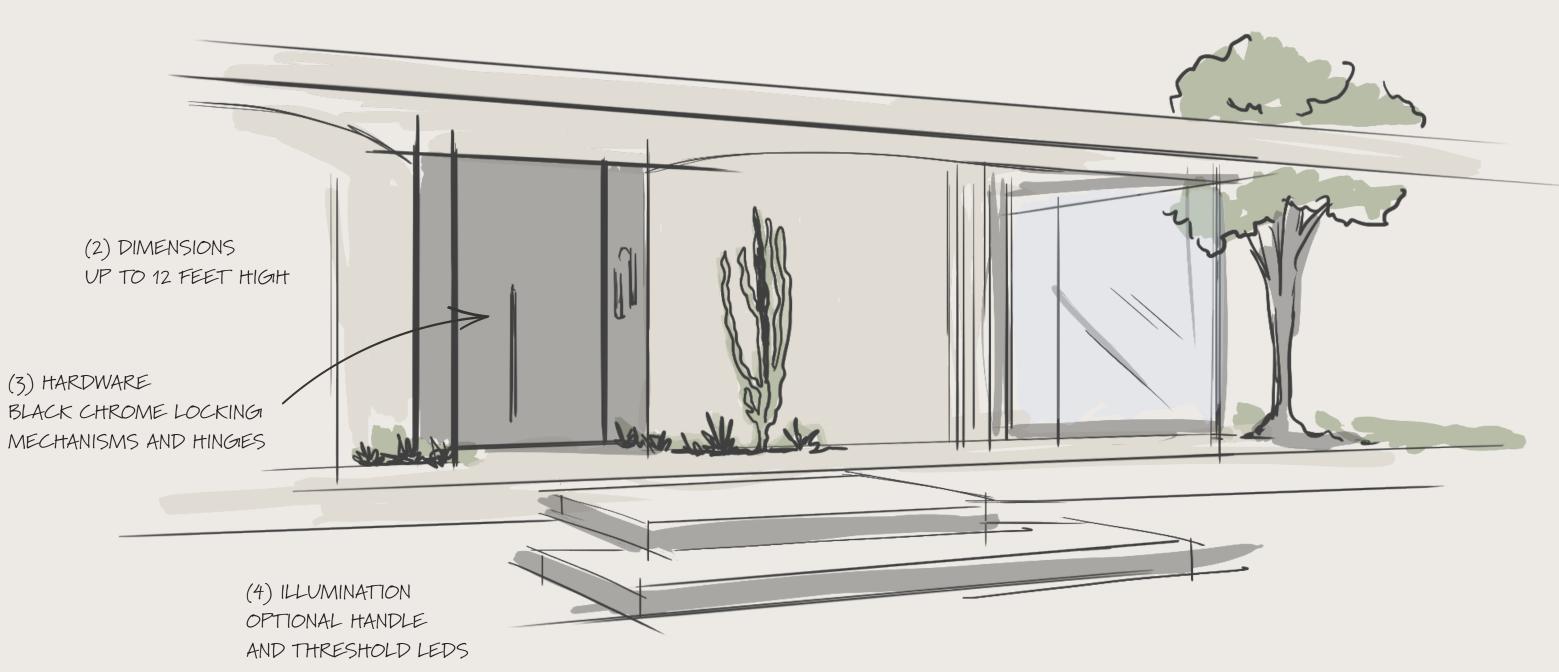

## MATERIALS<sub>1</sub>

Our doors are clad inside and out with tempered glass and powder-coated aluminum, offering the foremost in security, longevity and contemporary elegance.

## DIMENSIONS<sub>2</sub>

Spacious rooms with high ceilings, majestic villas, castles and masterpieces of modern architecture demand an entryway that is larger than life.

## HARDWARE<sub>3</sub>

Your door's Hinges, Locks and Thresholds are each engineered to operate seamlessly with your project specs. Add personal details that make your entryway unique.

## ILLUMINATION<sub>4</sub>

As night casts its shadow upon your entryway, subtle LED features redefine your entryway, offering safe passage and unmistakable style.

Every ARRIVARRI door is a functional work of art. Handcrafted with the finest materials, *engineered* to blend *seamlessly into its environment* and installed with the utmost care; each door is as *unique* as its owner.

# Interior / Exterior Materials

Our doors are clad inside and out with tempered glass and powder-coated aluminum, offering the foremost in security, longevity and contemporary elegance.

# o2 Product Dimensions

Spacious rooms with high ceilings, majestic villas, castles and masterpieces of modern architecture demand an entryway that is larger than life.

# o3 Handles

Our signature handle is designed to disappear into the facade to offer flush installation and an uninterrupted surface plane to complement contemporary designs.

04

Hardware

Our Hinges, Locks and Thresholds are each engineered to operate seamlessly with your project specs. Inquire about custom options to add personal detail.

# os Illumination

As night casts its shadow upon your entryway, subtle LED features redefine your entryway, offering safe passage and unmistakable style.