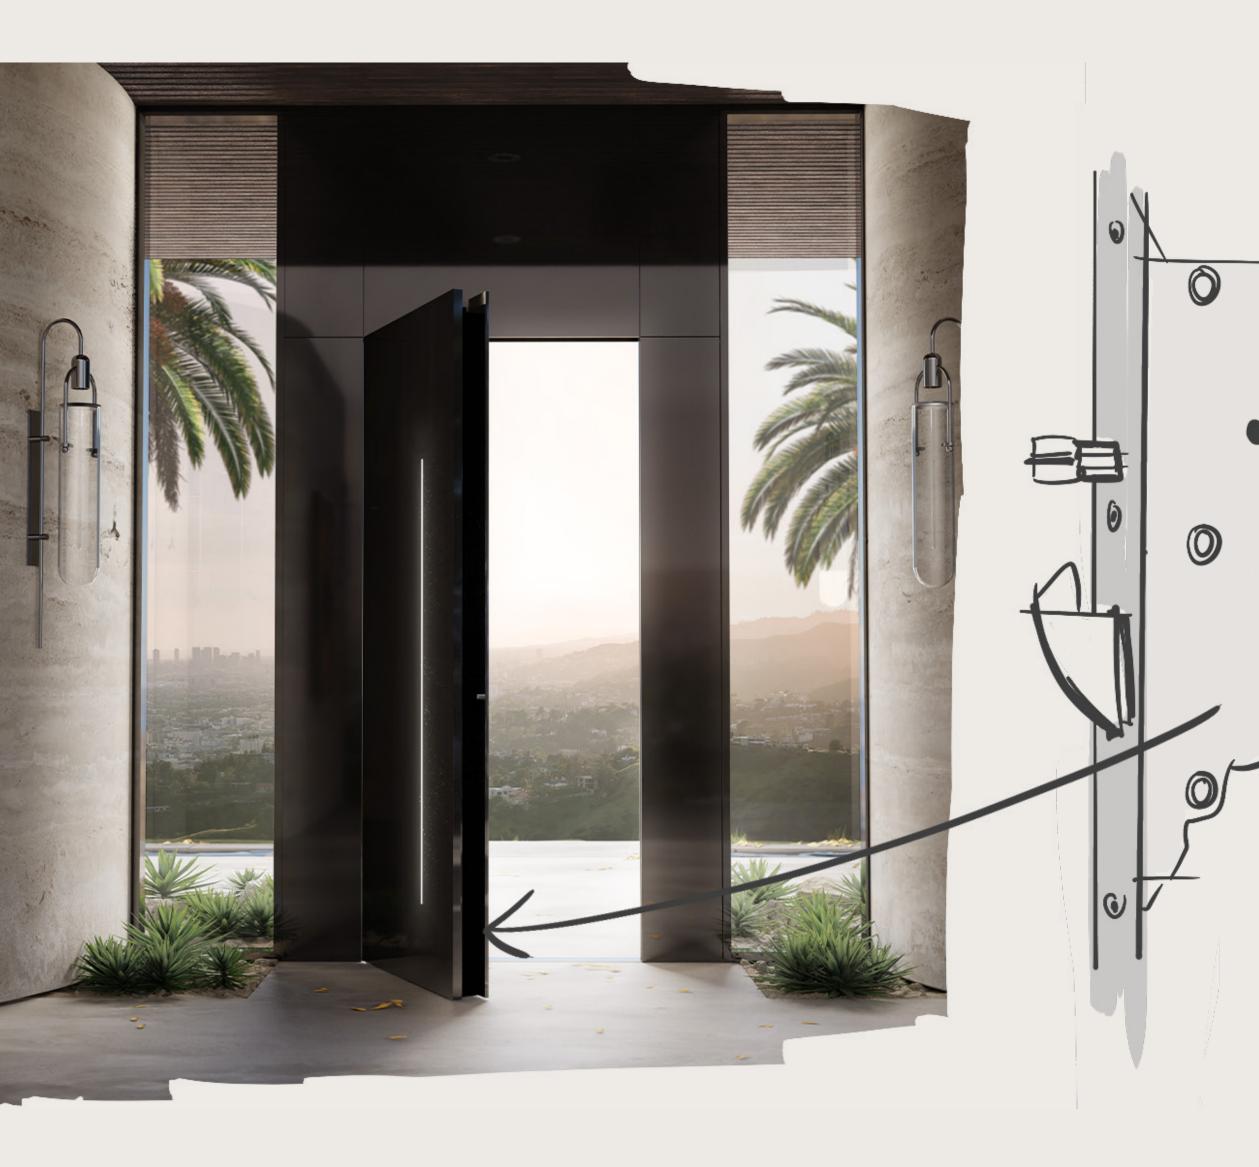

# o3 Handles

Our signature handle is designed to disappear into the facade to offer flush installation and an uninterrupted surface plane to complement contemporary designs.

04

Hardware

Our Hinges, Locks and Thresholds are each engineered to operate seamlessly with your project specs. Inquire about custom options to add personal detail.