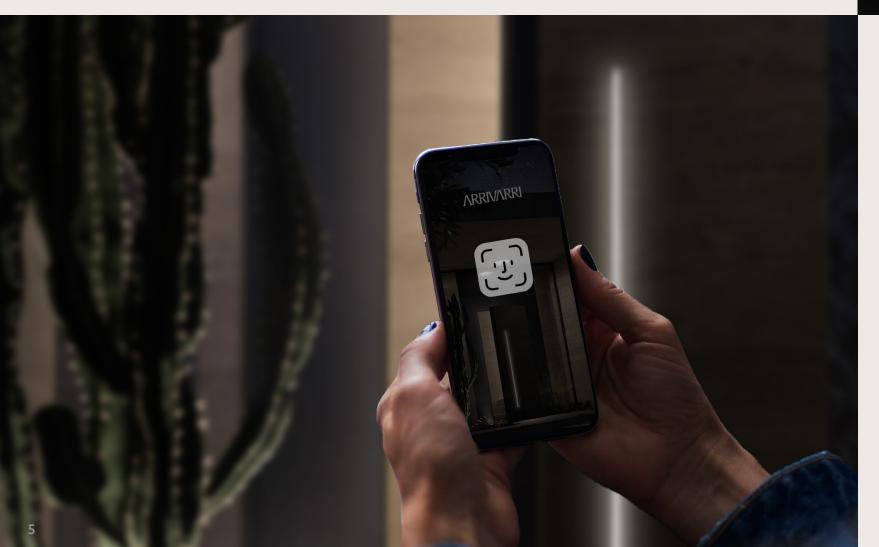

# Cutting-edge Technology

Internet-enabled lighting and access systems offer homeowners multiple options to manage their entryway.

Integrate your entryway into a smart home system or download the app to enable access from anywhere in the world and illuminate your home with soft LED accents, offering safe passage and unmistakable style.