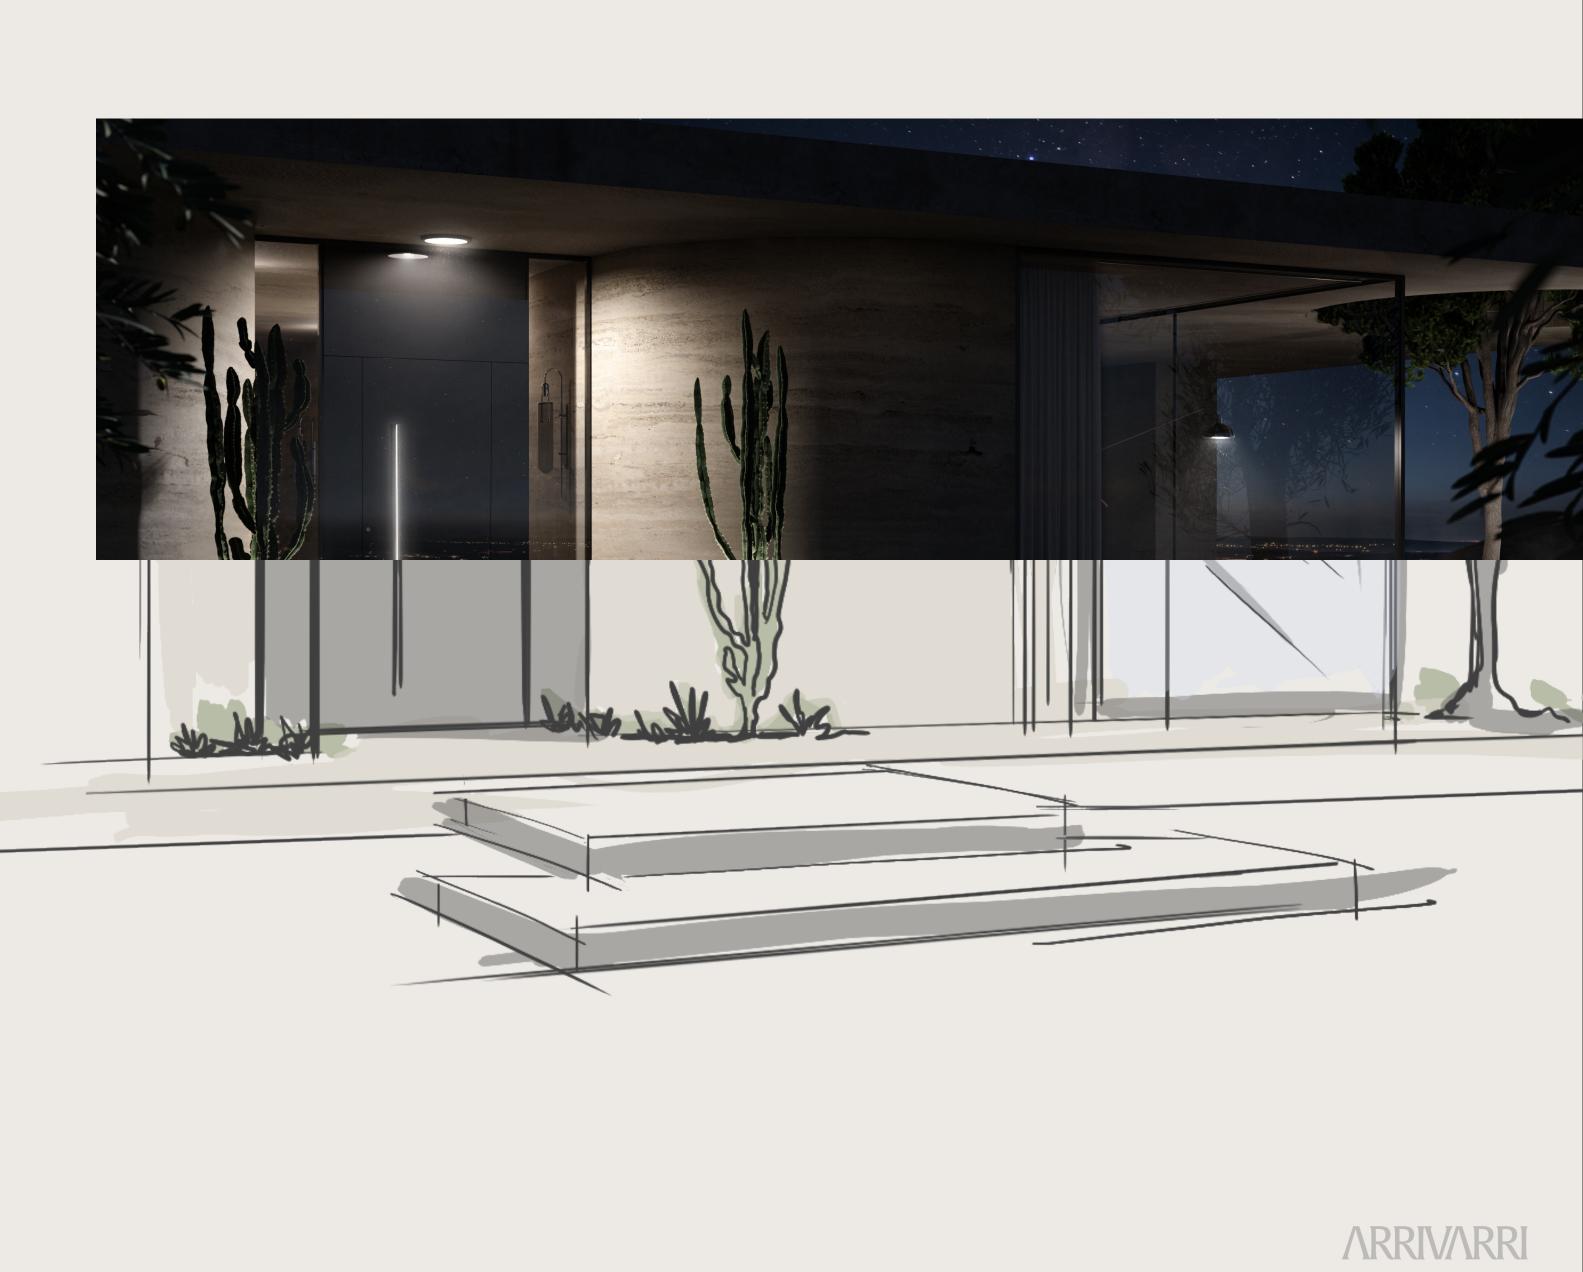

## ILLUMINATION<sub>4</sub>

As night casts its shadow upon your entryway, subtle LED features redefine your entryway, offering safe passage and unmistakable style.

Every ARRIVARRI door is a functional work of art. Handcrafted with the finest materials, *engineered* to blend *seamlessly into its environment* and installed with the utmost care; each door is as *unique* as its owner.

# os Illumination

As night casts its shadow upon your entryway, subtle LED features redefine your entryway, offering safe passage and unmistakable style.