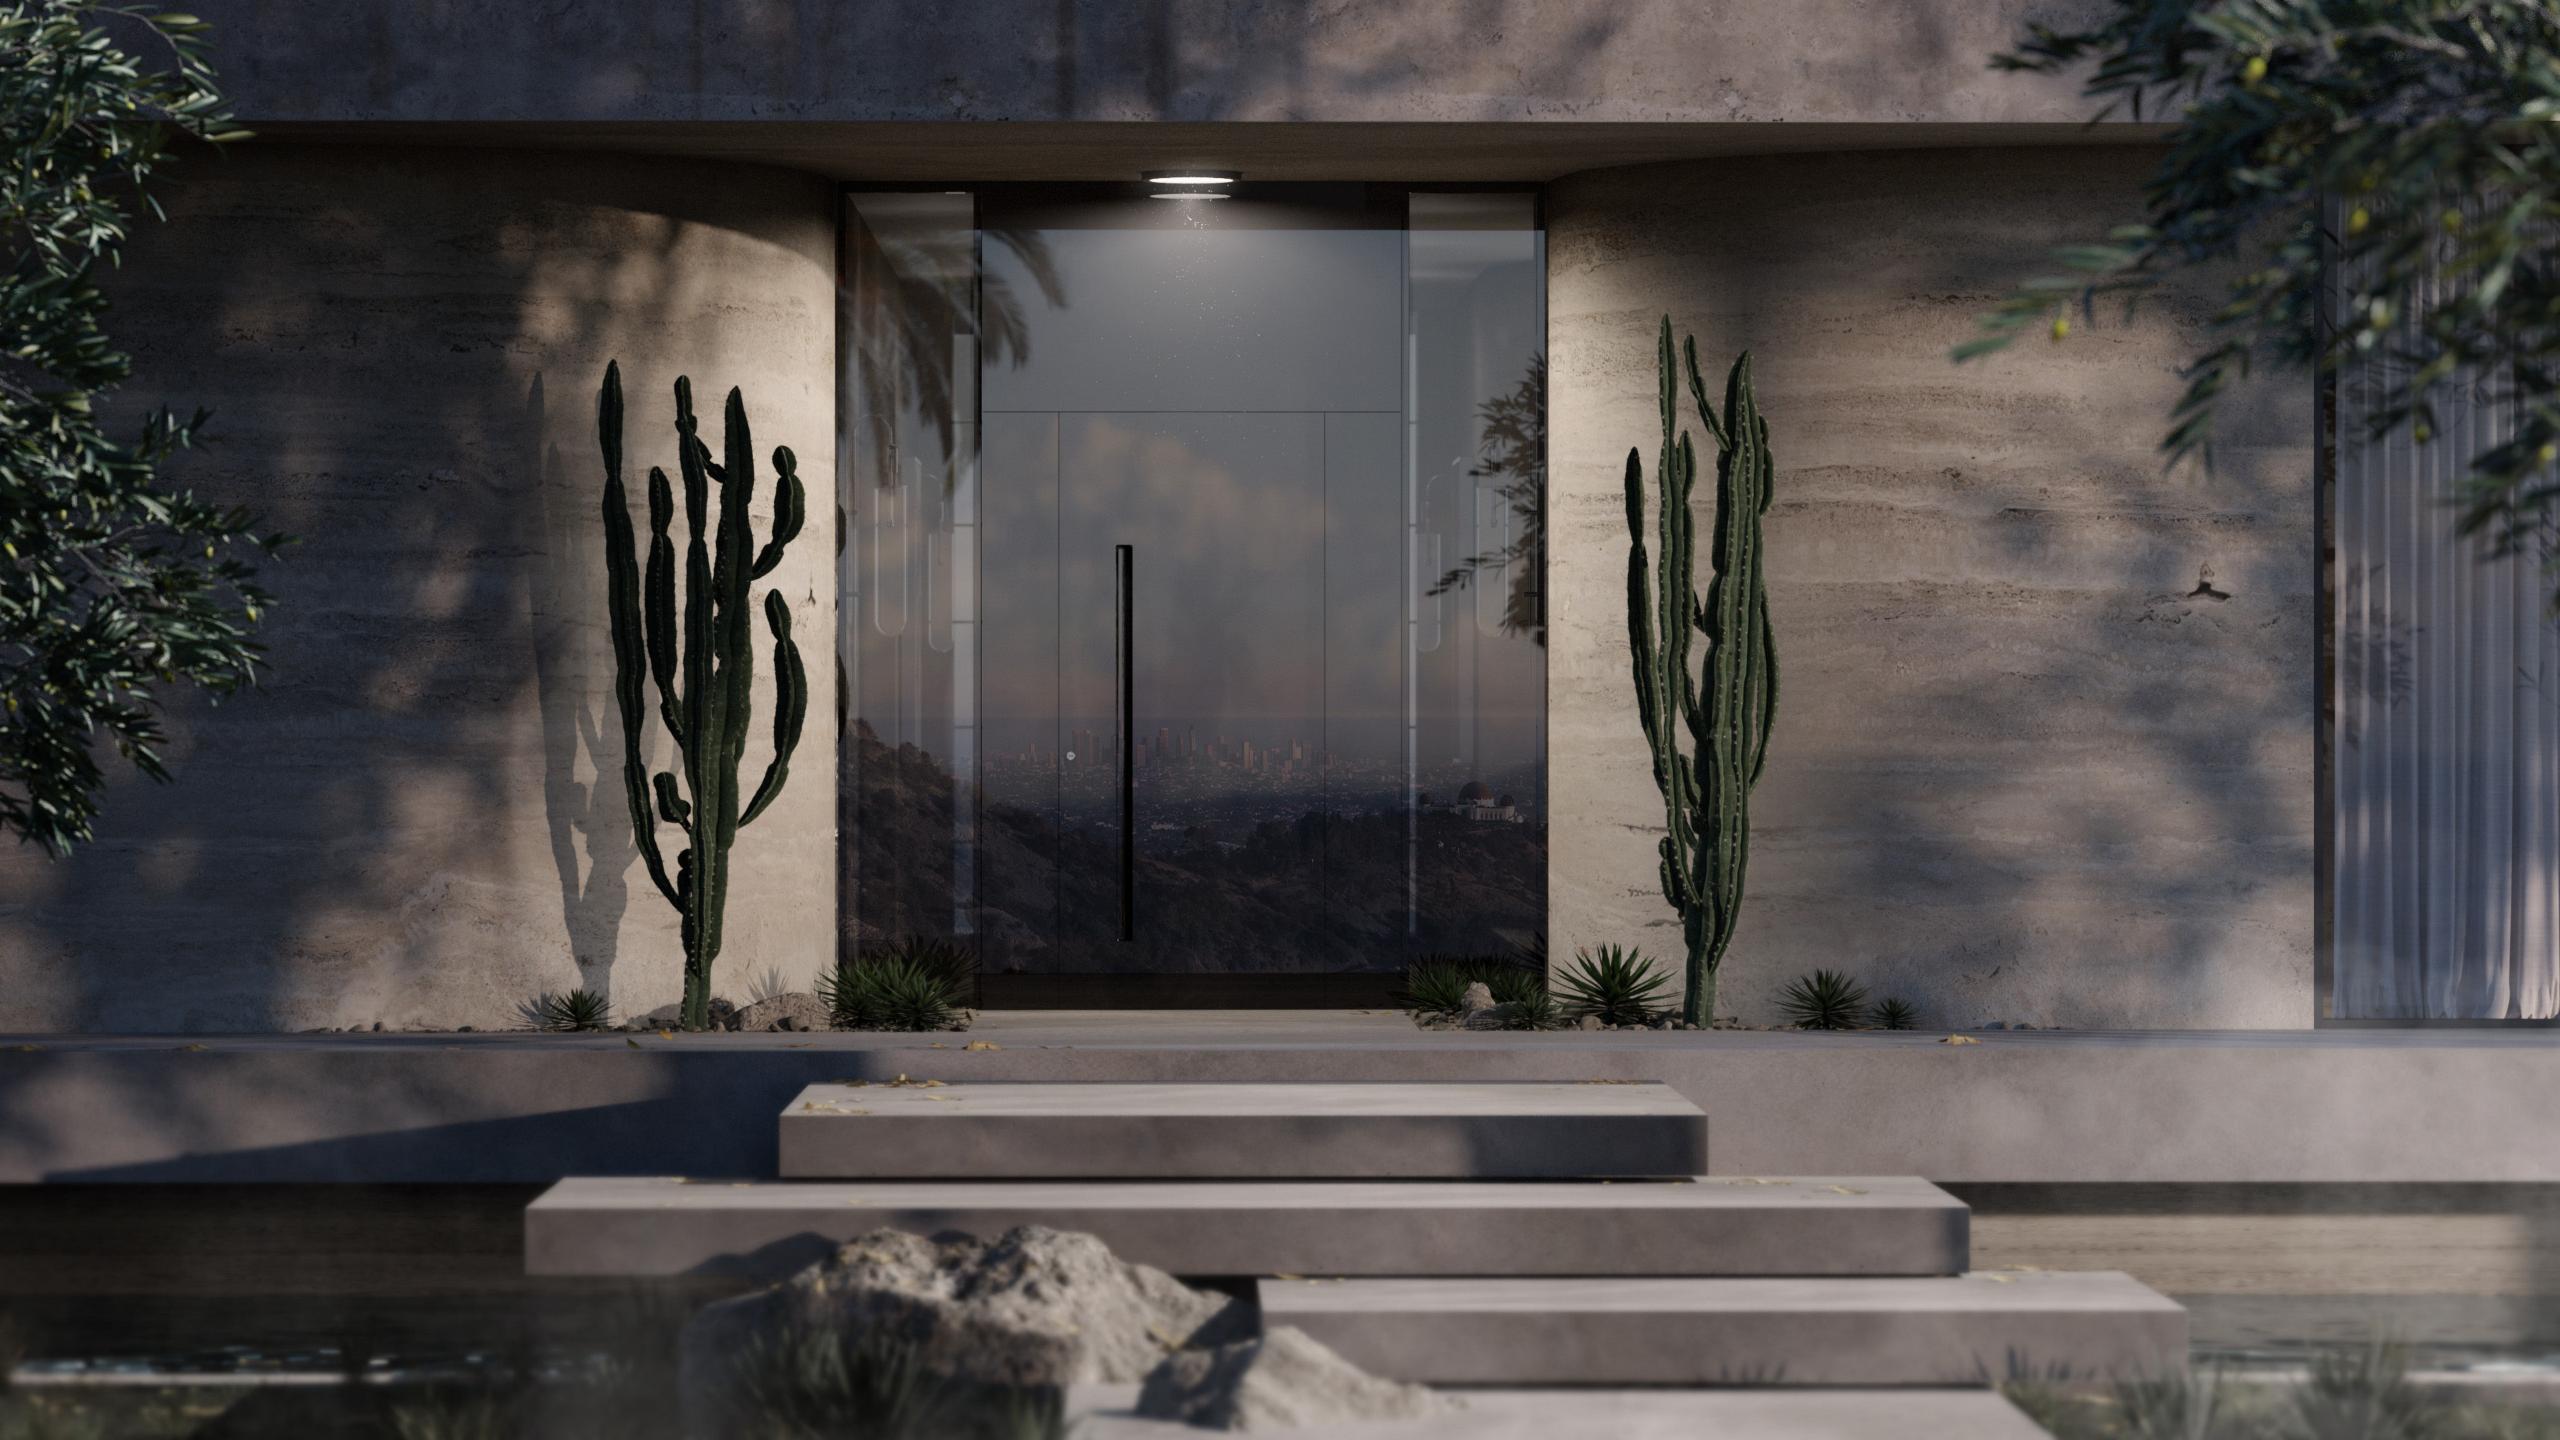

## MATERIALS<sub>1</sub>

Our doors are clad inside and out with tempered glass and powder-coated aluminum, offering the foremost in security, longevity and contemporary elegance.

# Interior / Exterior Materials

Our doors are clad inside and out with tempered glass and powder-coated aluminum, offering the foremost in security, longevity and contemporary elegance.

# Uncompromising Security

Every aspect of an ARRIVARRI door's construction reflects an attention to detail, offering superior protection against the time, wear, elements and intruders.

Designed and constructed to secure your home with carbon reinforced framing, tempered architectural glass, airtight insulation, and smart lighting.